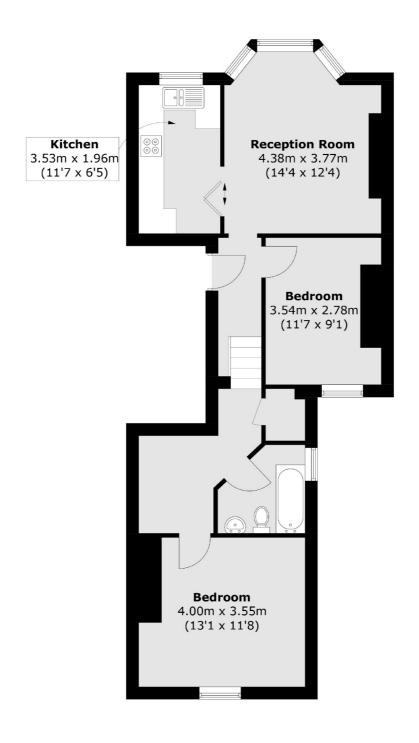

## Saltram Crescent, W9 £515,000

A first floor flat set in a period conversion. The property offers a separate kitchen with a pocket door leading to the reception room featuring a bay window, two double bedrooms and is available chain free.

## Saltram Crescent, Maida Vale, W9

Total area (approx.): 63.4 sq. m (682.7 sq. ft)

020 7266 2020

Maida Vale