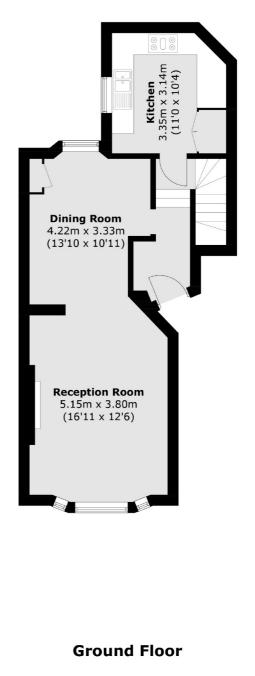

### **Clifton Villas, W9**

At the entrance to the property, you will find a spacious, double-aspect reception room and dining area with original ornate cornicing, ceiling rose and working fireplace which acts as a focal point. The property benefits from high ceilings which are a main feature on both floors. Further along the corridor is the fully-equipped kitchen, featuring dark wood cabinetry that offers plenty of storage. Descending the stairs, you'll discover three double bedrooms, two of which have direct access to the patio. The main master bedroom benefits from a stylish en-suite and screened walk-in wardrobe space.

### Clifton Villas, Maida Vale, W9

Total area (approx.): 115.8 sq. m (1,246.4 sq. ft)

Maida Vale 298 Elgin Avenue London W9 IJS Sales 020 7266 2020 Energy Rating: D. We aim to make our particulars both accurate and reliable. However they are not guaranteed, nor do they form part of an offer or contract. If you require clarification on any points then please contact us, especially if you're traveling some distance to view. Please note that appliances and heating systems have not been tested and therefore no warranties can be given as to their good working order.