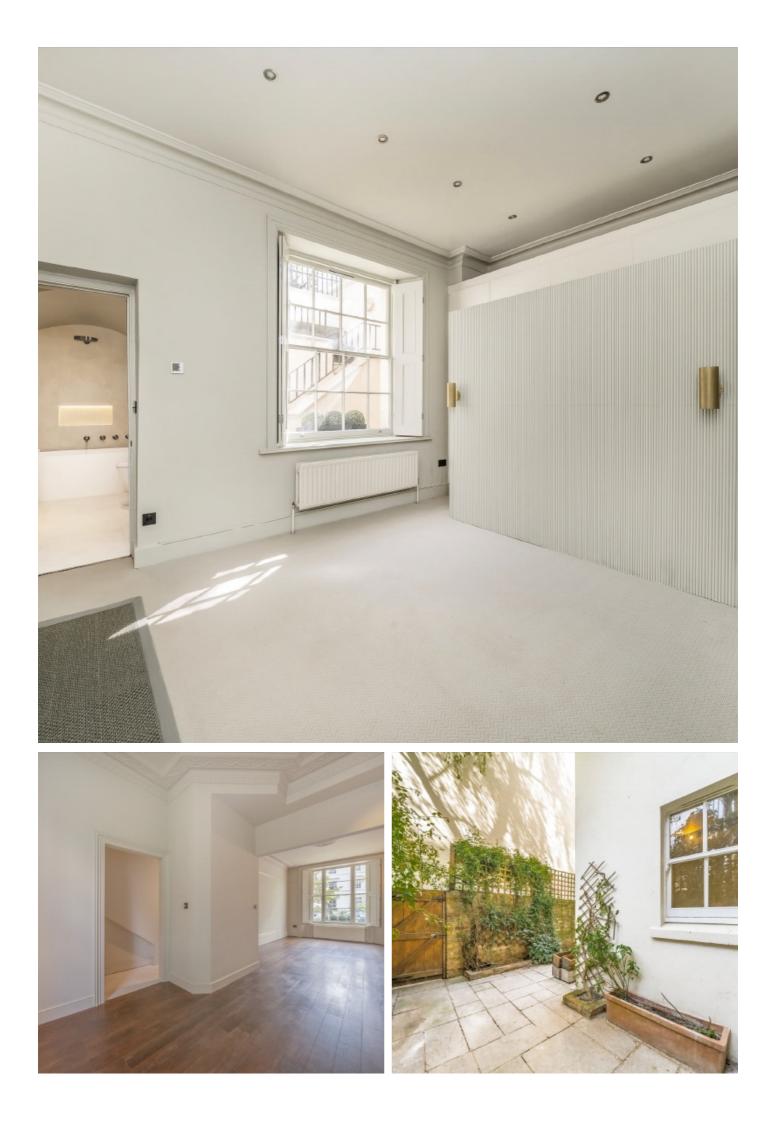

### **Clifton Villas, W9**

At the entrance to the property, you will find a spacious, double-aspect reception room and dining area with original ornate cornicing, ceiling rose and working fireplace which acts as a focal point. The property benefits from high ceilings which are a main feature on both floors. Further along the corridor is the fully-equipped kitchen, featuring dark wood cabinetry that offers plenty of storage. Descending the stairs, you'll discover three double bedrooms, two of which have direct access to the patio. The main master bedroom benefits from a stylish en-suite and screened walk-in wardrobe space.