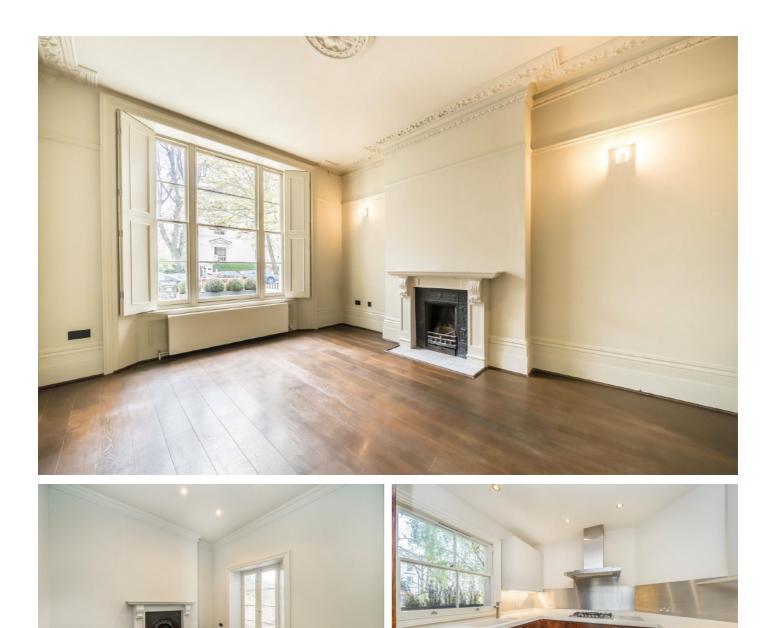

### **Clifton Villas, W9**

At the entrance to the property, you will find a spacious, double-aspect reception room and dining area with original ornate cornicing, ceiling rose and working fireplace which acts as a focal point. The property benefits from high ceilings which are a main feature on both floors. Further along the corridor is the fully-equipped kitchen, featuring dark wood cabinetry that offers plenty of storage. Descending the stairs, you'll discover three double bedrooms, two of which have direct access to the patio. The main master bedroom benefits from a stylish en-suite and screened walk-in wardrobe space.