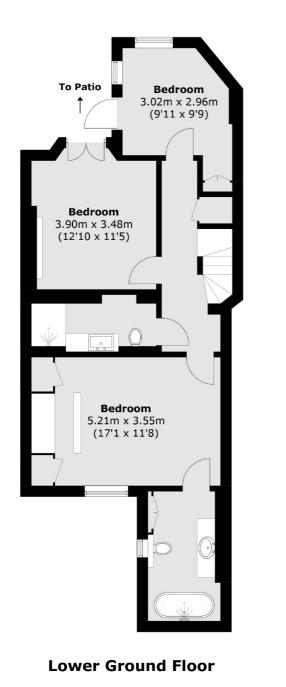

### Clifton Villas, Maida Vale, W9

Total area (approx.): 115.8 sq. m (1,246.4 sq. ft)

Maida Vale 298 Elgin Avenue London W9 IJS Sales 020 7266 2020 Energy Rating: D. We aim to make our particulars both accurate and reliable. However they are not guaranteed, nor do they form part of an offer or contract. If you require clarification on any points then please contact us, especially if you're traveling some distance to view. Please note that appliances and heating systems have not been tested and therefore no warranties can be given as to their good working order.