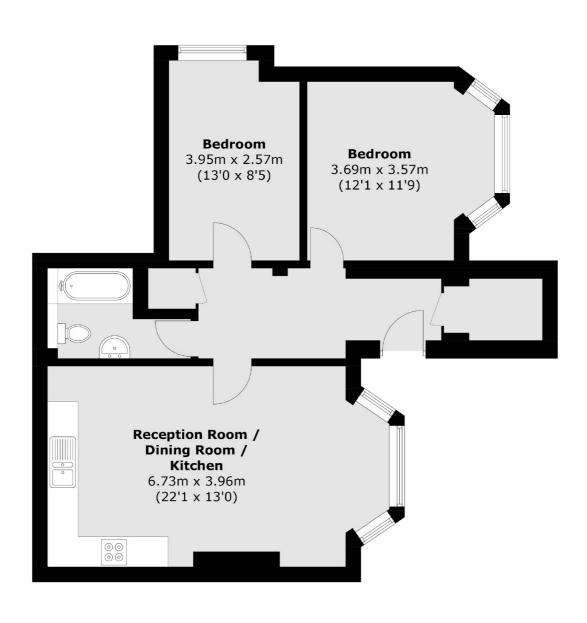

## Elgin Avenue, W9 £475,000

A lower ground floor flat set in a period conversion. This property offers two double bedrooms, an open plan reception room/kitchen with a bay window and a storage room.

Elgin Avenue offers convenient access to local amenities and the green spaces of Paddington Recreation Ground and Tamplin Mews Gardens. The property is within walking distance of Westbourne Park and Maida Vale underground stations (Bakerloo line) providing direct links to central London.

### Elgin Avenue, Maida Vale, W9

Total area (approx.): 65.0 sq. m (699.7 sq. ft)

Maida Vale

London

W9 1JS

Sales

298 Elgin Avenue

020 7266 2020