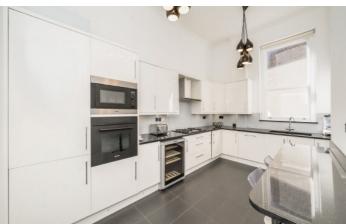

## Elgin Avenue, W9

This beautiful apartment in turnkey condition features a large, high-ceilinged reception room, perfect to host family gatherings. Opposite is the separate, fully-equipped kitchen and one of the three bathrooms, which also has a door leading to one of the bedrooms, acting both as a guest bathroom and an en suite. The spiral staircase leads to the other two bedrooms on the second floor, each with their own en suites.