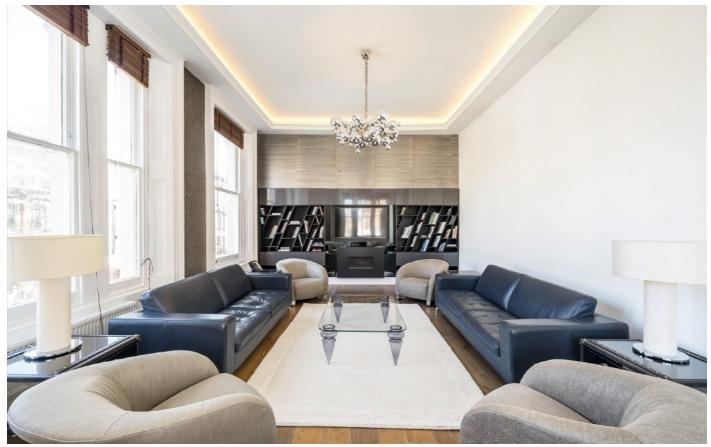

# Elgin Avenue, W9 £1,450,000

This exceptional split-level apartment is located within a charming Victorian conversion. Recently refurbished, it features an abundance of natural light and offers a generously sized reception area, three double bedrooms, and three bathrooms. The large sash windows flood the space with sunlight, while the spiral staircase adds a unique touch to this delightful apartment.

## Elgin Avenue, W9

This beautiful apartment in turnkey condition features a large, high-ceilinged reception room, perfect to host family gatherings. Opposite is the separate, fully-equipped kitchen and one of the three bathrooms, which also has a door leading to one of the bedrooms, acting both as a guest bathroom and an en suite. The spiral staircase leads to the other two bedrooms on the second floor, each with their own en suites.