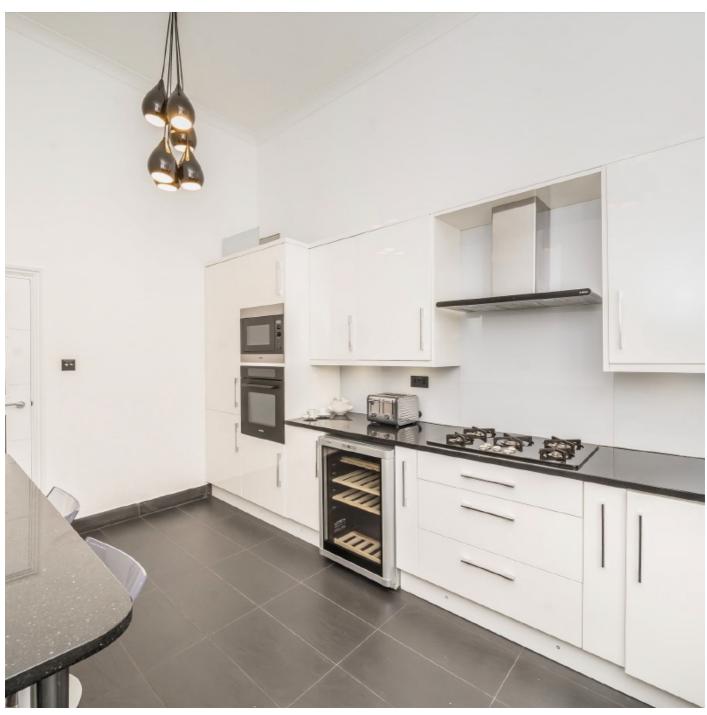

## Elgin Avenue, W9

This beautiful apartment in turnkey condition features a large, high-ceilinged reception room, perfect to host family gatherings. Opposite is the separate, fully-equipped kitchen and one of the three bathrooms, which also has a door leading to one of the bedrooms, acting both as a guest bathroom and an en suite. The spiral staircase leads to the other two bedrooms on the second floor, each with their own en suites.