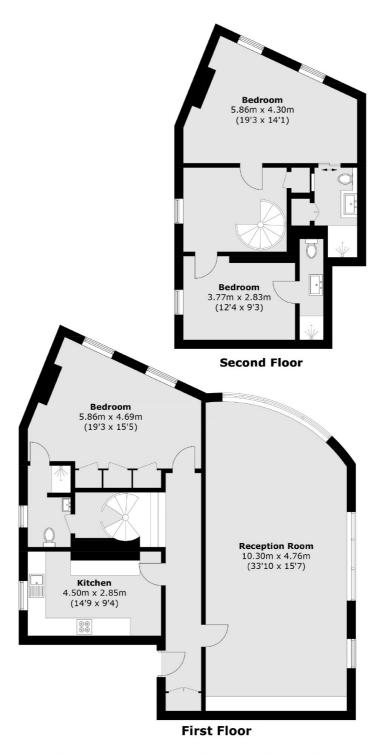

### Elgin Avenue, Maida Vale, W9

Total area (approx.): 154.0 sq. m (1,657.7 sq. ft)

Maida Vale

London

W9 1JS

Sales

298 Elgin Avenue

020 7266 2020