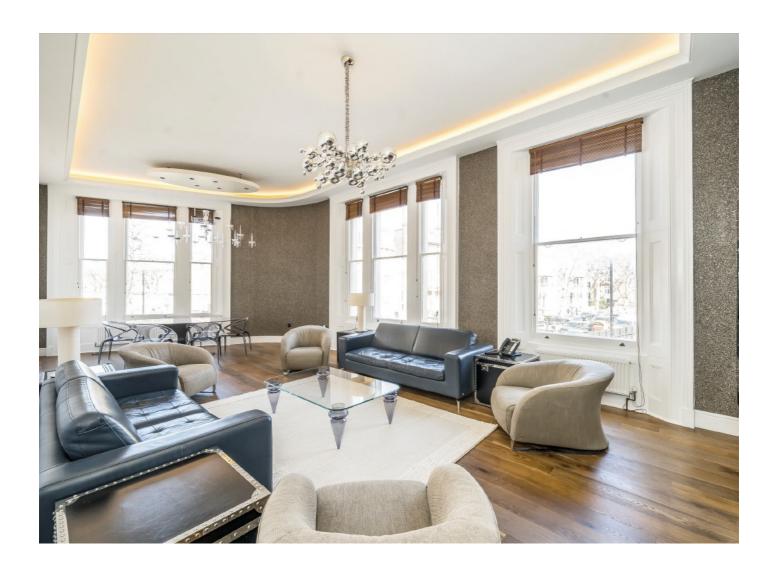

# Elgin Avenue, W9 £1,450,000

This exceptional split-level apartment is located within a charming Victorian conversion. Recently refurbished, it features an abundance of natural light and offers a generously sized reception area, three double bedrooms, and three bathrooms. The large sash windows flood the space with sunlight, while the spiral staircase adds a unique touch to this delightful apartment.

## Elgin Avenue, W9

This beautiful apartment in turnkey condition features a large, high-ceilinged reception room, perfect to host family gatherings. Opposite is the separate, fully-equipped kitchen and one of the three bathrooms, which also has a door leading to one of the bedrooms, acting both as a guest bathroom and an en suite. The spiral staircase leads to the other two bedrooms on the second floor, each with their own en suites.