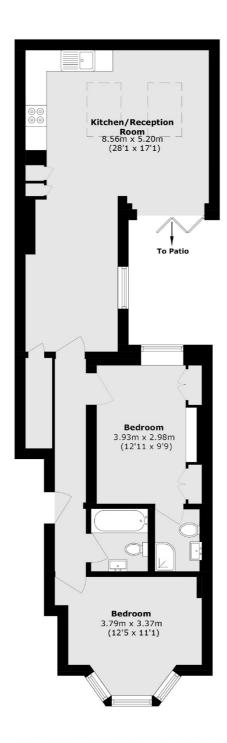

## Malvern Road, NW6

£553 Per week

This modern two double bedroom two bathroom flat consists of wooden flooring throughout, high ceilings, a bright open plan kitchen and private outside space.

Malvern Road is a highly sought-after location, offering both residential living and easy access to local amenities. It's ideally located with excellent transport links, including easy access to nearby bus routes and a short walk to both Maida Vale and Queens Park stations.

## **Features**

Two Bedrooms
Two Bathrooms
Wood Flooring
Natural Light
Period Conversion
High Ceilings

Maida Vale 020 7266 2021 dexters.co.uk

## Malvern Road, London, NW6

Total area (approx.): 74.1 sq. m (797.6 sq. ft)

Maida Vale

London

**W91JS** 

Lettings

298 Elgin Avenue

020 7266 2021