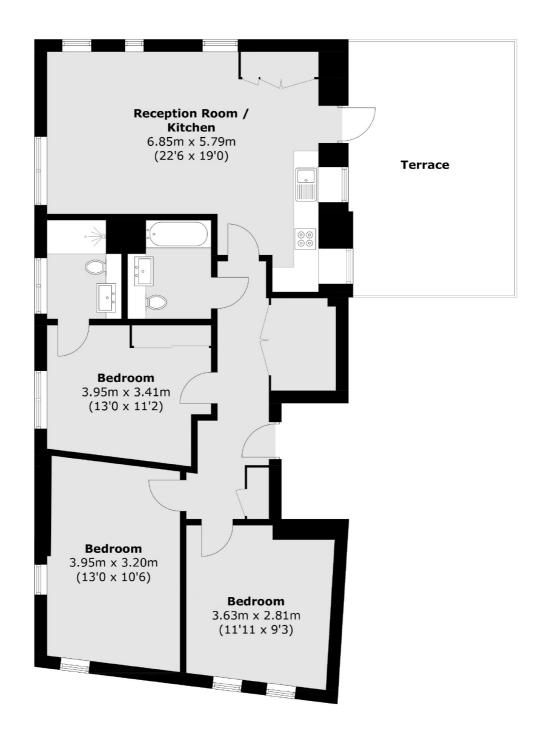

## Dixon Butler Mews, W9 £900,000

A second floor flat set in a purpose-built block. This apartment offers three double bedrooms, one of which features an en suite, open plan kitchen/reception with a door leading out onto the terrace and large sash windows throughout which allow for plenty of sunlight. The property is being offered chain free and with a long lease.

## Dixon Butler Mews, Maida Vale, W9

Total area (approx.): 95.8 sq. m (1031 sq. ft) Terrace: 24.5 sq. m (263.7 sq. ft)

Maida Vale

London

W9 1JS

Sales

298 Elgin Avenue

020 7266 2020