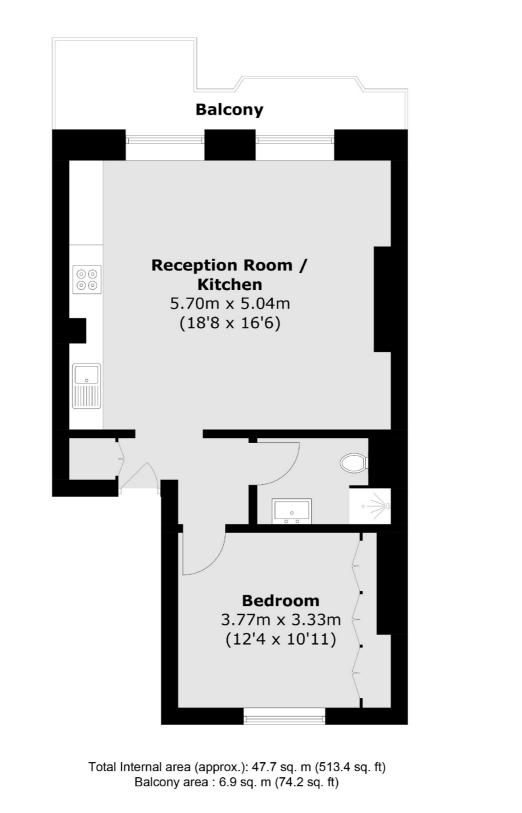

## Sutherland Avenue, W9 £575,000

A first floor flat in turnkey condition set in a period conversion. This property offers a double bedroom with built-in wardrobes, open plan kitchen/reception, a private balcony and large sash windows which allow for plenty of sunlight. The property is being offered with a share of freehold, long lease and chain free.

### Features

First Floor Flat Double Bedroom Open Plan Kitchen/Reception Turnkey Condition Private Balcony Great Location