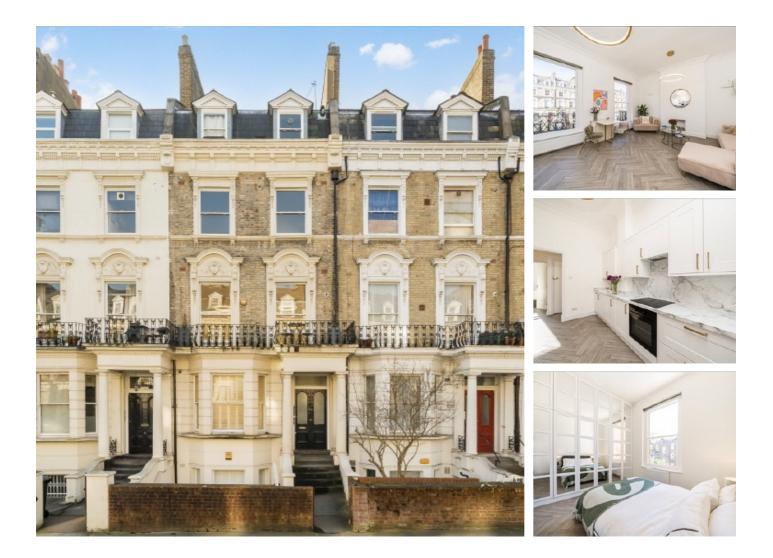

## Sutherland Avenue, W9 £575,000

A first floor flat in turnkey condition set in a period conversion. This property offers a double bedroom with built-in wardrobes, open plan kitchen/reception, a private balcony and large sash windows which allow for plenty of sunlight. The property is being offered with a share of freehold, long lease and chain free.

### Features

First Floor Flat Double Bedroom Open Plan Kitchen/Reception Turnkey Condition Private Balcony Great Location