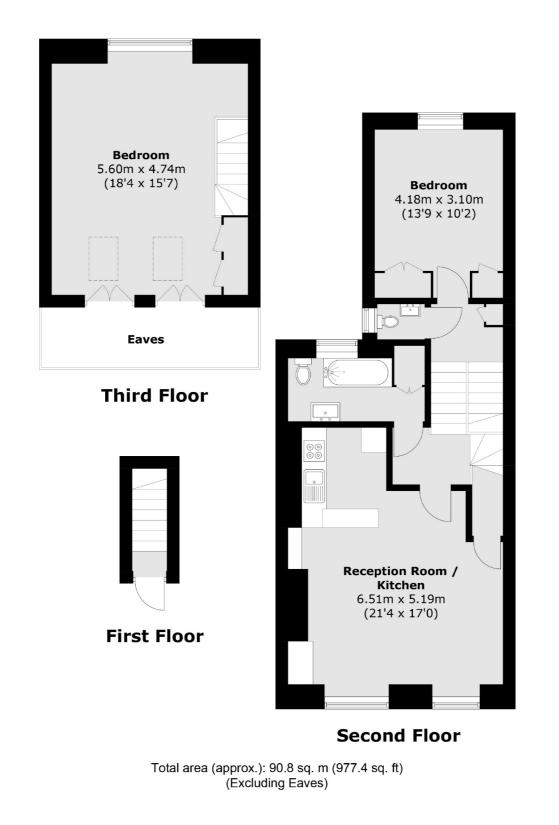

## Fernhead Road, W9 £650,000

A split-level, two double bedroom apartment in a Victorian conversion. The property features two double bedrooms with built-in storage, an open plan reception/ kitchen, one bathroom, an additional WC and large sash windows.

## Features

Two Double Bedrooms Open Plan Reception/Kitchen Additional WC Split Level Victorian Conversion Great Location