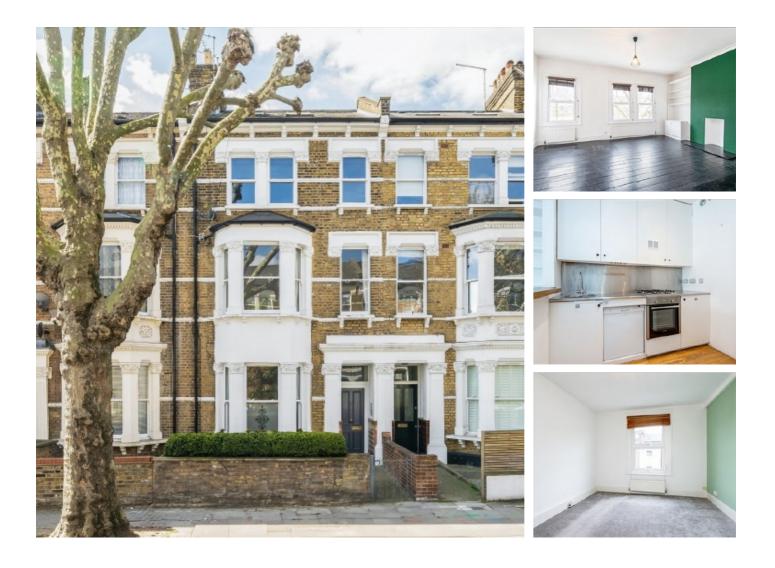

## Fernhead Road, W9 £650,000

A split-level, two double bedroom apartment in a Victorian conversion. The property features two double bedrooms with built-in storage, an open plan reception/ kitchen, one bathroom, an additional WC and large sash windows.

Fernhead Road offers excellent access to Queen's Park and Westbourne Park, with numerous transport links to Central London. It's conveniently located within a mile of popular destinations, such as Little Venice, Portobello, and Paddington Recreation Ground.

## Features

Two Double Bedrooms Open Plan Reception/Kitchen Additional WC Split Level Victorian Conversion Great Location