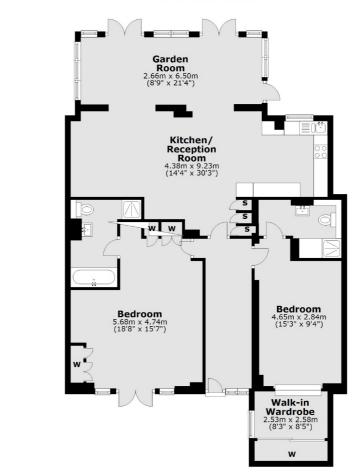

### Warwick Avenue, Maida Vale, W9

**Garage** 5.68m x 3.05m (18'8" x 10')

#### **Lower Ground Floor**

Maida Vale

London

**W91JS** 

Lettings

298 Elgin Avenue

020 7266 2021