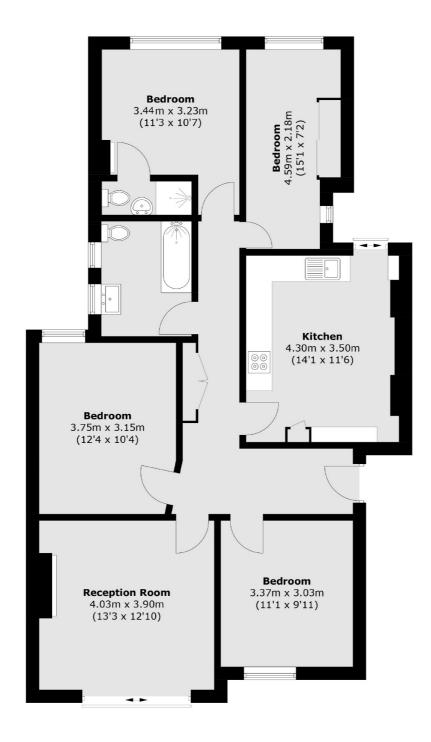

## Grantully Road, W9 £950,000

A spacious, unmodernised top-floor apartment located in a classic red-brick mansion, directly across from Paddington Recreation Ground. This property features four double bedrooms, including one with an en suite, a separate kitchen, a family bathroom, and two balconies.

## Grantully Road, Maida Vale, W9

Total area (approx.): 98.1 sq. m (1,055.9 sq. ft)

Maida Vale

London

W9 1JS

Sales

298 Elgin Avenue

020 7266 2020