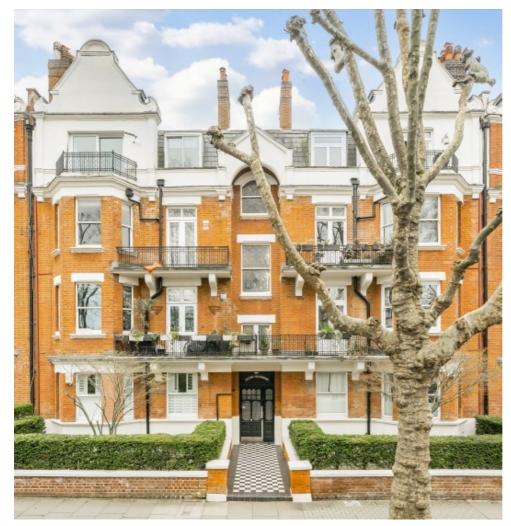

## Grantully Road, W9 £950,000

A spacious, unmodernised top-floor apartment located in a classic red-brick mansion, directly across from Paddington Recreation Ground. This property features four double bedrooms, including one with an en suite, a separate kitchen, a family bathroom, and two balconies.

Grantully Road is a quiet and tree-lined one way road opposite Paddington Recreation Ground. Less than a third of a mile away is Maida Vale Station and all the shops, cafés and amenities on Elgin Avenue.