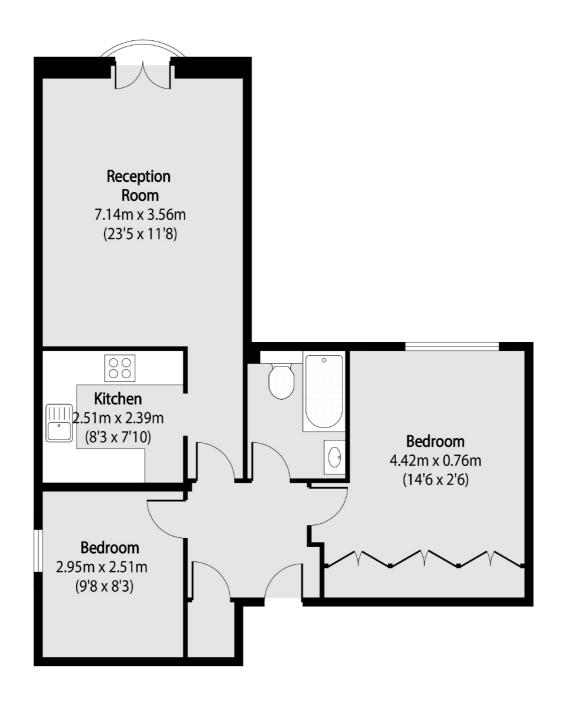

## Randolph Gardens, NW6

£542 Per week

Spacious two bedroom flat with a large reception room and Juliet balcony. Set within a purpose built block, there is a separate kitchen with dishwasher and a primary bedroom with a full wall of storage and a large family bathroom.

## Randolph Gardens, London, NW6

Total area (approx): 59.46 sq m (640 sq. ft)

Maida Vale

London

W9 1JS

Lettings

298 Elgin Avenue

020 7266 2021