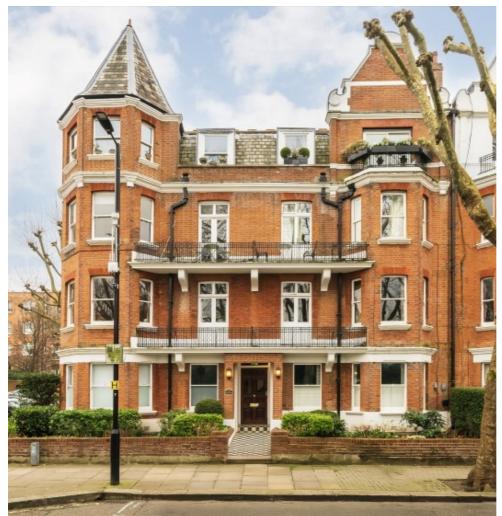

## Grantully Road, W9 £1,050,000

A top floor flat located in one of Maida Vale's iconic redbrick mansions. The property features a reception room which leads to one of two balconies, a kitchen with a breakfast bar, and two double bedrooms, including one with an en suite and access to the second balcony.

Grantully Road is a quiet and tree-lined one way road, located opposite Paddington Recreation Ground. Less than a third of a mile away is Maida Vale Station and all the shops, cafés and amenities on Elgin Avenue.