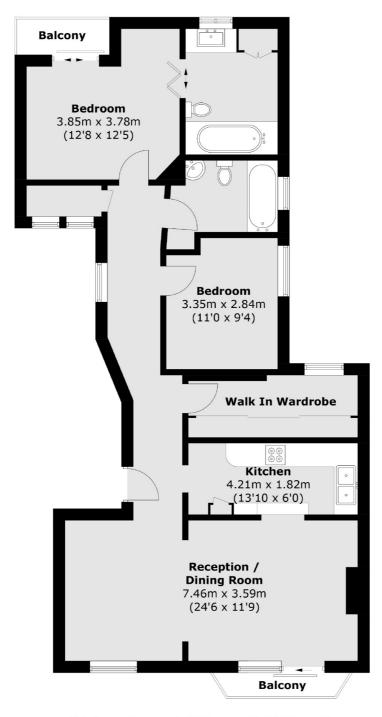

## Grantully Road, W9 £1,050,000

A top floor flat located in one of Maida Vale's iconic redbrick mansions. The property features a reception room which leads to one of two balconies, a kitchen with a breakfast bar, and two double bedrooms, including one with an en suite and access to the second balcony.

## **Features**

Two Double Bedrooms
Top Floor Flat
Two Balconies
Walk-In Closet
Wooden Flooring Throughout
Long Lease

Maida Vale 020 7266 2020 dexters.co.uk

## Grantully Road, Maida Vale, W9

Total area (approx.): 94.3 sq. m (1,015.0 sq. ft) Balconies: 4.0 sq. m (43.0 sq. ft)

Maida Vale

London

W9 1JS

Sales

298 Elgin Avenue

020 7266 2020