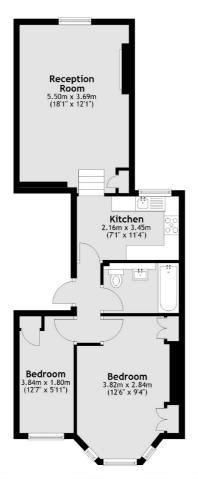

## Fernhead Road, Maida Vale, W9

Total area: approx. 57.7 sq. metres (620.8 sq. feet)

Maida Vale

London

W9 1JS

Lettings

020 7266 2021

298 Elgin Avenue