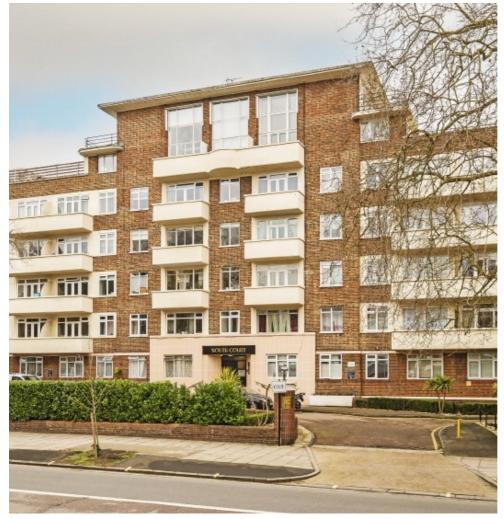

## **Maida Vale, W9** £300,000

A fourth floor flat set in a purpose-built block. This property offers one double bedroom, a separate kitchen and balcony, as well as access to a lift and porter.

Wellesley Court is on the cusp of Maida Vale and St. John's Wood and less than 600 ft from multiple transport links and local amenities, providing fantastic access to the surrounding areas and into central London.

## Maida Vale, Maida Vale, W9

Total area (approx.): 35.4 sq. m (381 sq. ft)
Balcony area (approx.): 3.7 sq. m (39.8 sq. ft)

Maida Vale

London

W9 1JS

Sales

298 Elgin Avenue

020 7266 2020