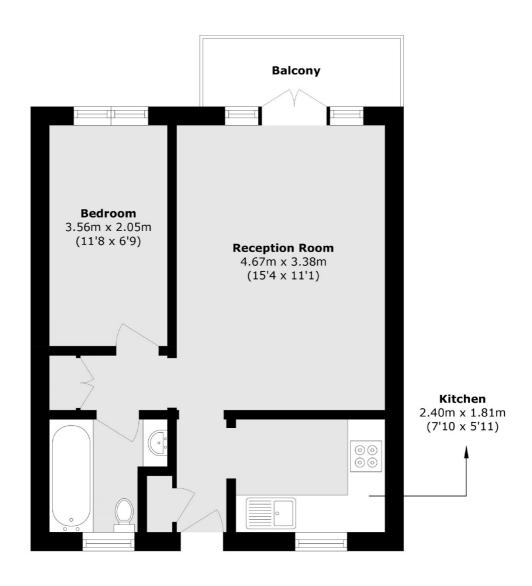

## **Maida Vale, W9** £300,000

A fourth floor flat set in a purpose-built block. This property offers one double bedroom, a separate kitchen and balcony, as well as access to a lift and porter.

Wellesley Court is on the cusp of Maida Vale and St. John's Wood and less than 600 ft from multiple transport links and local amenities, providing fantastic access to the surrounding areas and into central London.

## Maida Vale, Maida Vale, W9

Total area (approx.): 35.4 sq. m (381 sq. ft)
Balcony area (approx.): 3.7 sq. m (39.8 sq. ft)

Maida Vale

London

W9 1JS

Sales

298 Elgin Avenue

020 7266 2020