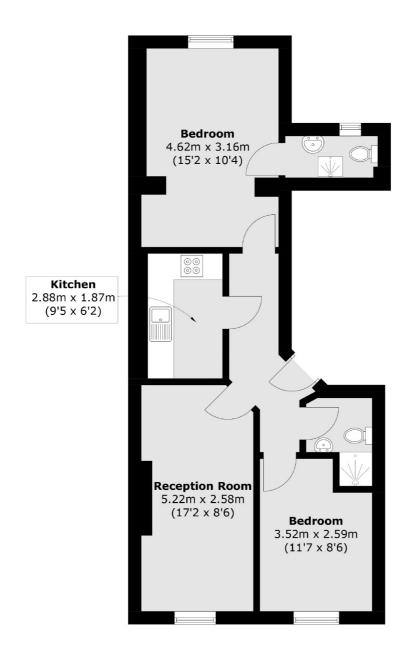

## Elgin Avenue, W9 £435,000

A first floor flat set in a period conversion. This property features two double bedrooms, one of which comes with an en suite, a separate kitchen and wooden flooring throughout.

#### **First Floor**

Total area (approx.): 54.4 sq. m (585.5 sq. ft)

Maida Vale

London

W9 1JS

Sales

298 Elgin Avenue

020 7266 2020