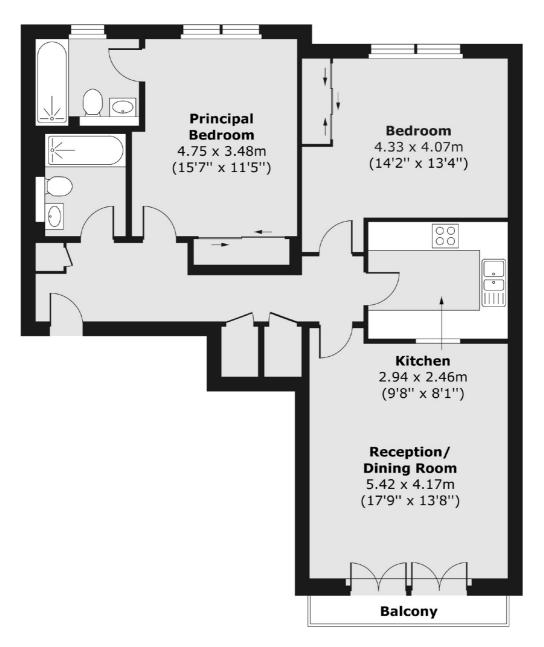

### Elmfield Way, Maida Vale, W9

Total area (approx.) 82.17 sq. m (884 sq. ft) Balcony area (approx.) 2.47 sq. m (27 sq. ft)

Maida Vale 298 Elgin Avenue London W9 IJS Sales 020 7266 2020 Energy Rating: C. We aim to make our particulars both accurate and reliable. However they are not guaranteed; nor do they form part of an offer or contract. If you require clarification on any points then please contact us, especially if you're traveling some distance to view. Please note that appliances and heating systems have not been tested and therefore no warranties can be given as to their good working order.