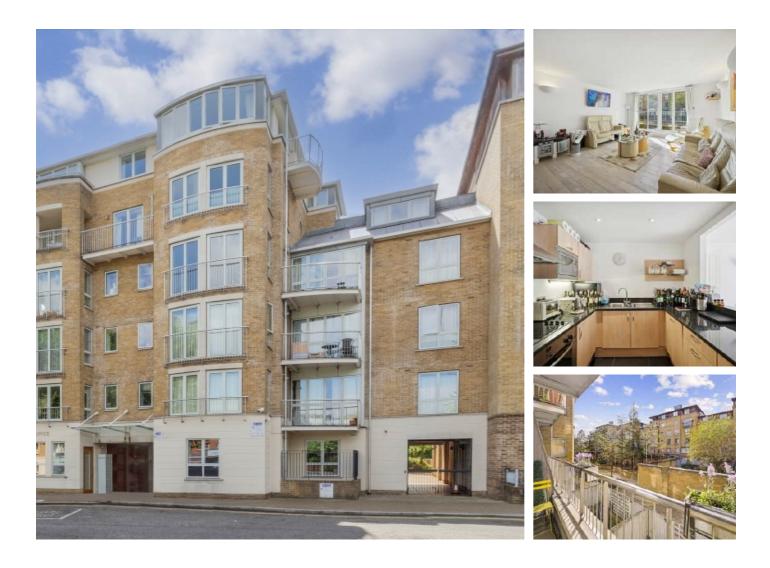

## Elmfield Way, W9 £525,000

A first floor flat in a purpose-built block. The property offers two double bedrooms, two bathrooms and separate kitchen with a spacious reception room which leads out to the balcony. Further benefits include good storage and a private parking space.

Elmfield Way is a residential road with quick access to multiple transport links and local shops, cafés and amenities nearby. The flat benefits from views of the Regents Canal that is opposite to the development, which is great for walks and cycling and leads to Little Venice which is a short distance away.

### Features

Two Double Bedrooms Two Bathrooms Allocated Secure Parking New Build Development Private Roof Terrace 24hrs Security Desk