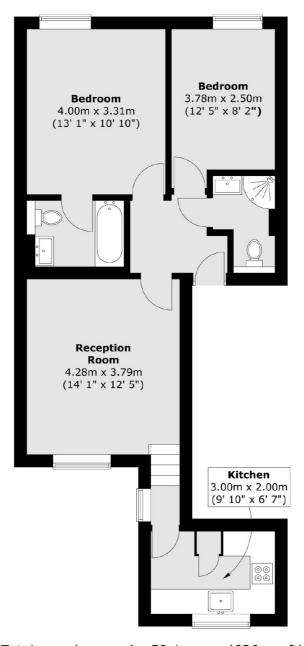

## Clifton Gardens, W9 £760,000

A second floor flat in a period conversion. This property features two double bedrooms, one of which has an en suite, an additional bathroom, a separate kitchen, wooden flooring throughout and sash windows.

#### Second Floor

Total area (approx.) : 59.1 sq. m (636 sq. ft)

Maida Vale

London

W9 1JS

Sales

298 Elgin Avenue

020 7266 2020