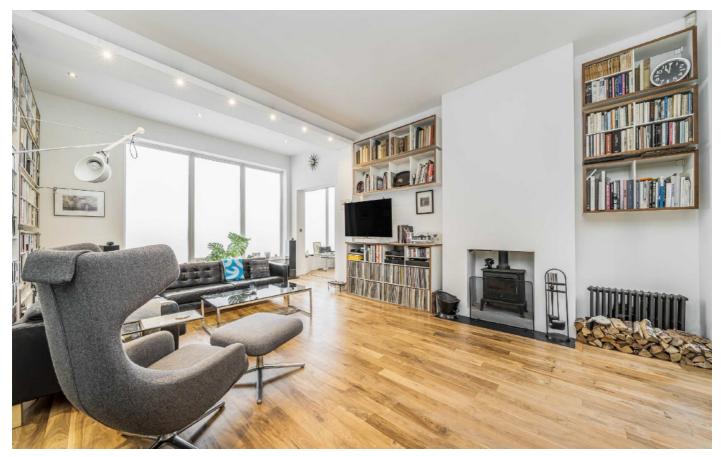

# Ashmore Road, W9

Walking in through the entrance, there is the large reception room offering a perfect space to host family and friends. Large doors open out to the garden, which along with the large windows on the other side of the room, allow plenty of sunlight into the space. The pocket door leads to the kitchen/dining area, as well as a storage room and shower room. The kitchen and bedroom on the ground floor both have a door leading to the garden as well.