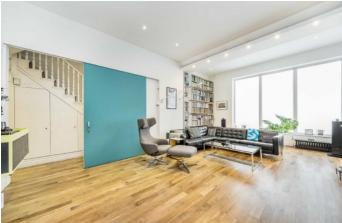

# Ashmore Road, W9

Walking in through the entrance, there is the large reception room offering a perfect space to host family and friends. Large doors open out to the garden, which along with the large windows on the other side of the room, allow plenty of sunlight into the space. The pocket door leads to the kitchen/dining area, as well as a storage room and shower room. The kitchen and bedroom on the ground floor both have a door leading to the garden as well.