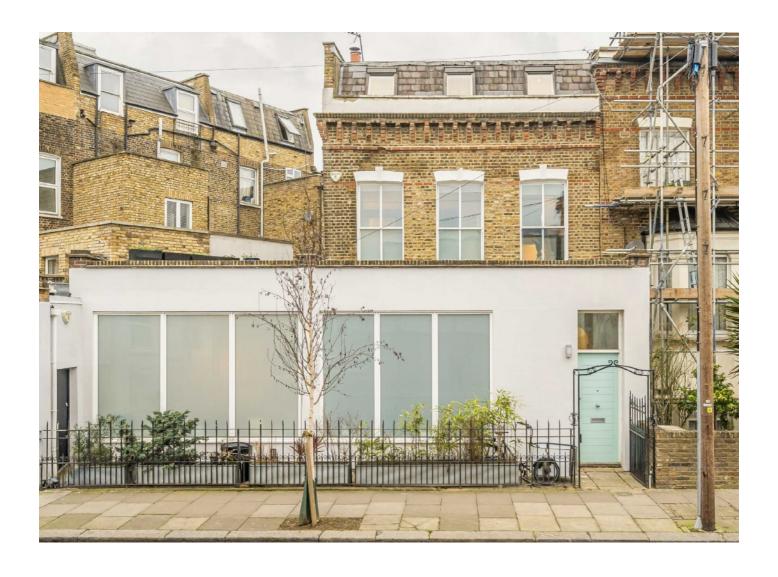

### Ashmore Road, W9

£1,595,000

A linked semi-detached property set on a tree-lined residential road in Maida Vale. This property, spread across three floors and offering over 2,000 sq ft of space, has been recently renovated and is ready to move-in.

Ashmore Road offers excellent access to Queen's Park and Westbourne Park, with numerous transport links to Central London. It is also within a mile of Little Venice, Portobello, and Paddington Recreation Ground.

#### **Features**

Four Double Bedrooms
Separate Kitchen/Dining Room
Private Garden
Chain Free
Private Terrace
Great Location

Maida Vale 020 7266 2020 dexters.co.uk