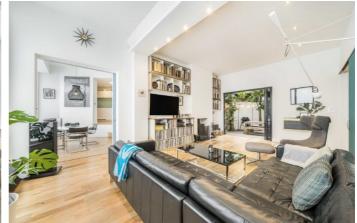

# Ashmore Road, W9

Walking in through the entrance, there is the large reception room offering a perfect space to host family and friends. Large doors open out to the garden, which along with the large windows on the other side of the room, allow plenty of sunlight into the space. The pocket door leads to the kitchen/dining area, as well as a storage room and shower room. The kitchen and bedroom on the ground floor both have a door leading to the garden as well.