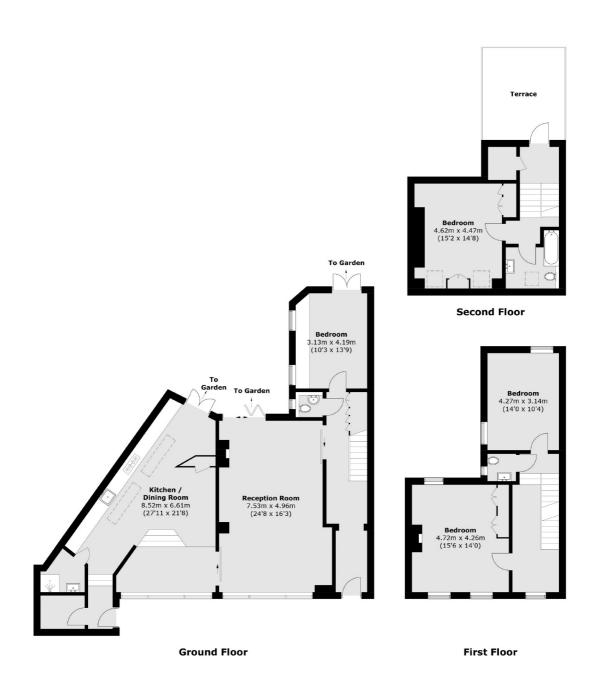

# Ashmore Road, W9

Walking in through the entrance, there is the large reception room offering a perfect space to host family and friends. Large doors open out to the garden, which along with the large windows on the other side of the room, allow plenty of sunlight into the space. The pocket door leads to the kitchen/dining area, as well as a storage room and shower room. The kitchen and bedroom on the ground floor both have a door leading to the garden as well.

On the first floor, there are two additional double bedrooms and a WC. On the second floor, there is another bedroom with built-in storage, a full bathroom and a terrace, which provides a perfect outer space to relax above the garden.

## Ashmore Road, Maida Vale, W9

Total area (approx.): 198.3 sq. m (2,134.5 sq. ft) Terrace: 14.6 sq. m (157.1 sq. ft)

Energy Rating: E. We aim to make our particulars both accurate and reliable. However they are not guaranteed; nor do they form part of an offer or contract. If you require clarification on any points then please contact us, especially if you're traveling some distance to view. Please note that appliances and heating systems have not been tested and therefore no warranties can be given as to their good working order.