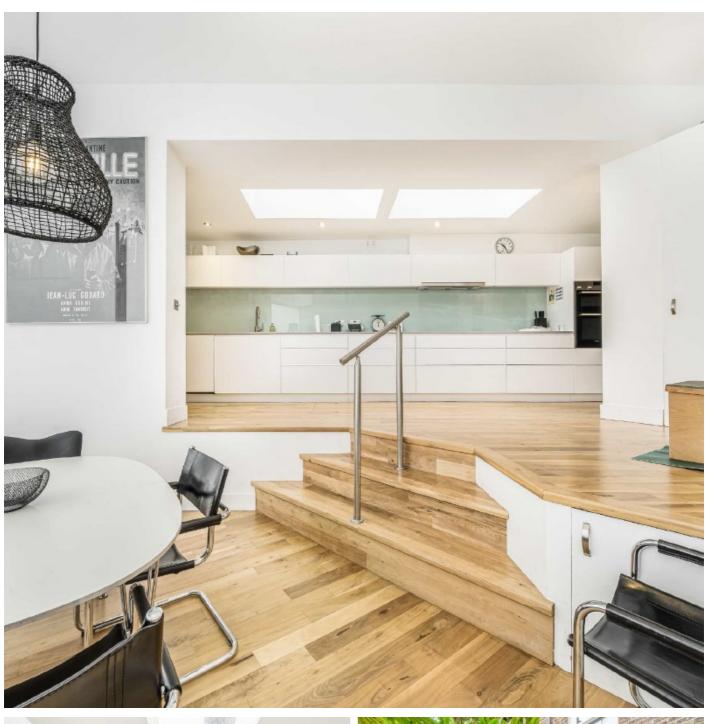

# Ashmore Road, W9

Walking in through the entrance, there is the large reception room offering a perfect space to host family and friends. Large doors open out to the garden, which along with the large windows on the other side of the room, allow plenty of sunlight into the space. The pocket door leads to the kitchen/dining area, as well as a storage room and shower room. The kitchen and bedroom on the ground floor both have a door leading to the garden as well.