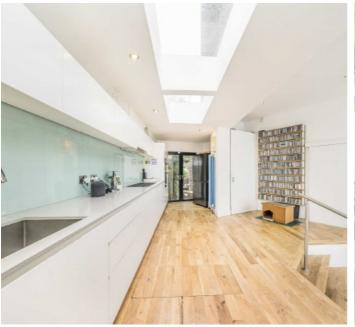

# Ashmore Road, W9

Walking in through the entrance, there is the large reception room offering a perfect space to host family and friends. Large doors open out to the garden, which along with the large windows on the other side of the room, allow plenty of sunlight into the space. The pocket door leads to the kitchen/dining area, as well as a storage room and shower room. The kitchen and bedroom on the ground floor both have a door leading to the garden as well.