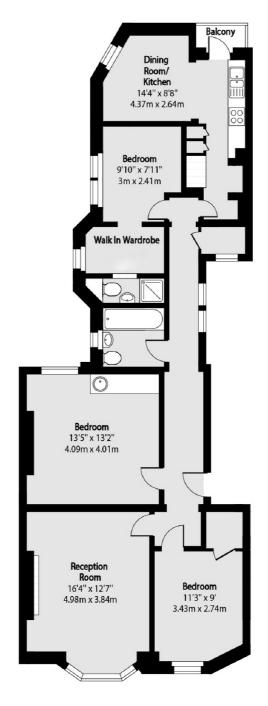

## Elgin Avenue, W9 £840,000

Situated on the third floor of a stunning mansion block, this property offers three double bedrooms (one en suite), a separate kitchen/dining room area, a large reception area with a bay window and a private balcony.

### Elgin Avenue, Maida Vale, W9

Total area (approx): 94.76 sq m (1020 sq. ft)

Balcony total area (approx): 1.20 sq m (13 sq. ft)

020 7266 2020