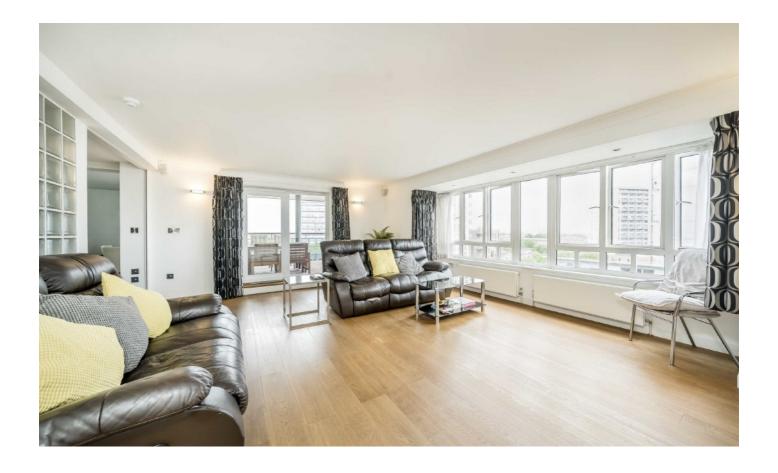

The accommodation includes a main bedroom with a dressing room and a large en suite bathroom, three additional double bedrooms, two more bathrooms, a spacious and bright reception room with a triple aspect and a fully fitted eat-in kitchen. Additional benefits include designated underground parking, full porterage, gated security, and membership to the exclusive Harbour Club as part of the service charge. The two private balconies provide stunning 360-degree views of London's horizon. With the advantage of having two lateral spaces spread over two floors, there is potential to create two separate dwellings or expand the living area into the loft, subject to planning permission.