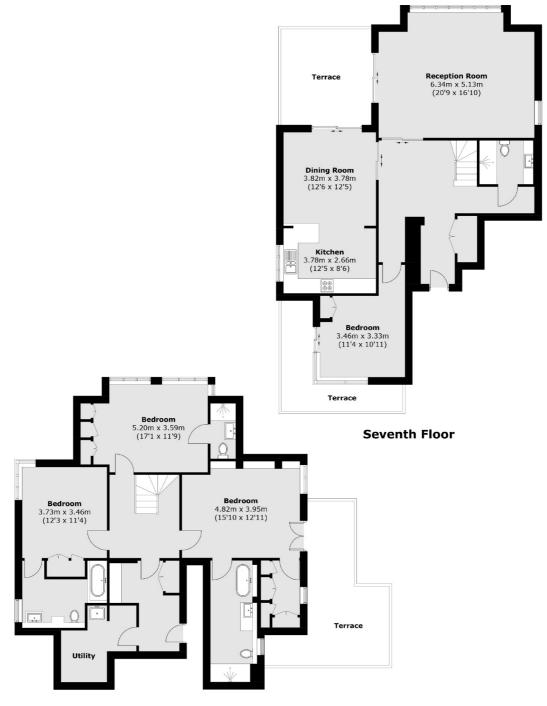

## Admiral Walk, W9

This spectacular split-level penthouse, spanning approximately 2,155 sq feet, is located in Finch Lodge within the desirable Admiral Walk development. Situated on the eighth and ninth floors, it offers impressive far-reaching views in all directions.

The accommodation includes a main bedroom with a dressing room and a large en suite bathroom, three additional double bedrooms, two more bathrooms, a spacious and bright reception room with a triple aspect and a fully fitted eat-in kitchen. Additional benefits include designated underground parking, full porterage, gated security, and membership to the exclusive Harbour Club as part of the service charge. The two private balconies provide stunning 360-degree views of London's horizon. With the advantage of having two lateral spaces spread over two floors, there is potential to create two separate dwellings or expand the living area into the loft, subject to planning permission.

Total area (approx.): 200.3 sq. m (2,155.7 sq. ft) Terrace: 43.9 sq. m (472.5 sq. ft)