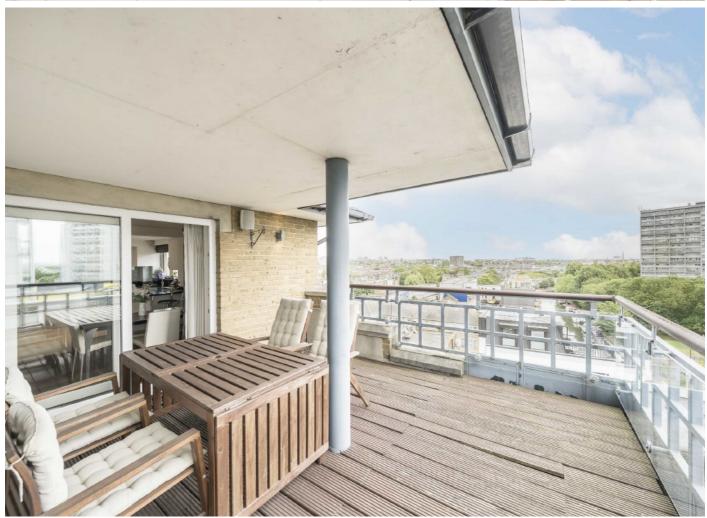

The accommodation includes a main bedroom with a dressing room and a large en suite bathroom, three additional double bedrooms, two more bathrooms, a spacious and bright reception room with a triple aspect and a fully fitted eat-in kitchen. Additional benefits include designated underground parking, full porterage, gated security, and membership to the exclusive Harbour Club as part of the service charge. The two private balconies provide stunning 360-degree views of London's horizon. With the advantage of having two lateral spaces spread over two floors, there is potential to create two separate dwellings or expand the living area into the loft, subject to planning permission.