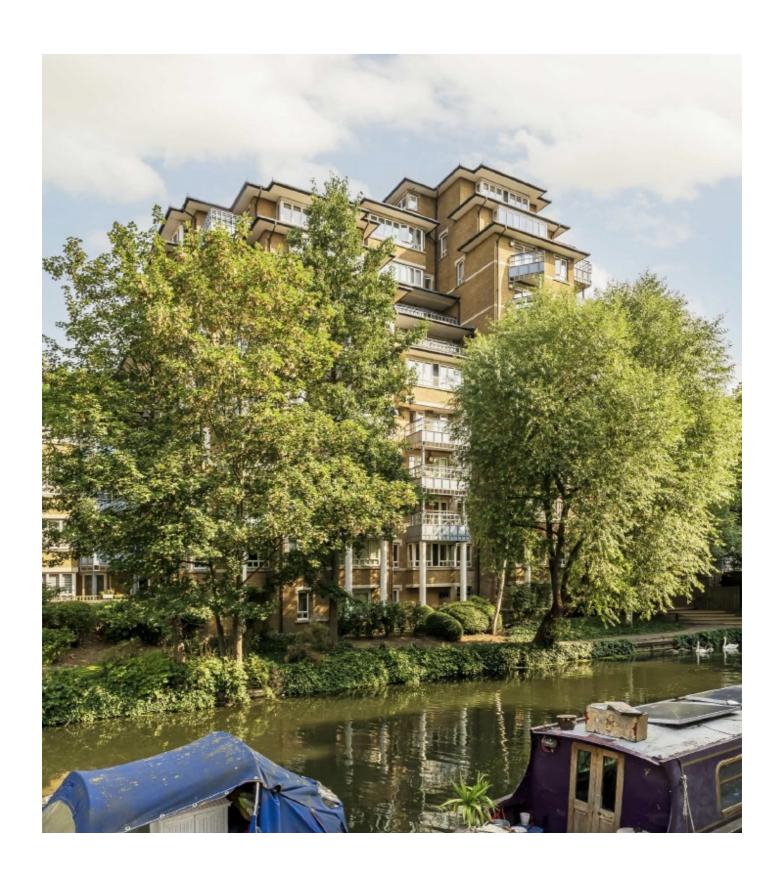

## Admiral Walk, W9

This spectacular split-level penthouse, spanning approximately 2,155 sq feet, is located in Finch Lodge within the desirable Admiral Walk development. Situated on the eighth and ninth floors, it offers impressive far-reaching views in all directions.

Conveniently situated within walking distance of Royal Oak, Westbourne Terrace, and Warwick Avenue stations, this location offers easy access to the local amenities of Maida Vale, Paddington and the West End. The charming canals and scenic surroundings of Little Venice are also nearby.