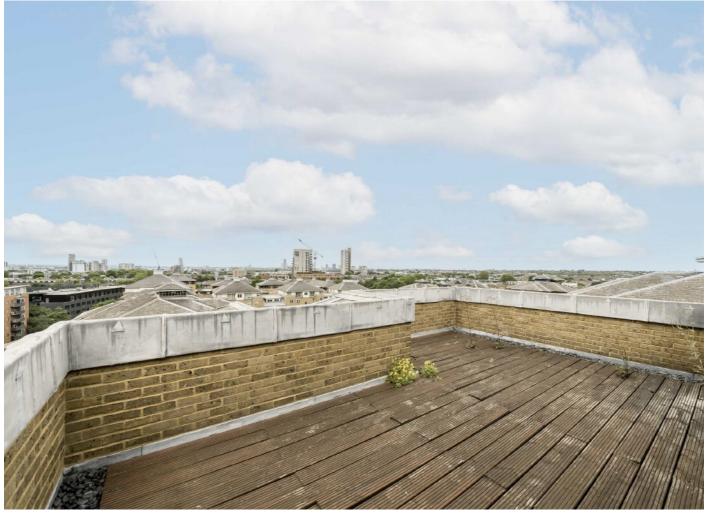

The accommodation includes a main bedroom with a dressing room and a large en suite bathroom, three additional double bedrooms, two more bathrooms, a spacious and bright reception room with a triple aspect and a fully fitted eat-in kitchen. Additional benefits include designated underground parking, full porterage, gated security, and membership to the exclusive Harbour Club as part of the service charge. The two private balconies provide stunning 360-degree views of London's horizon. With the advantage of having two lateral spaces spread over two floors, there is potential to create two separate dwellings or expand the living area into the loft, subject to planning permission.