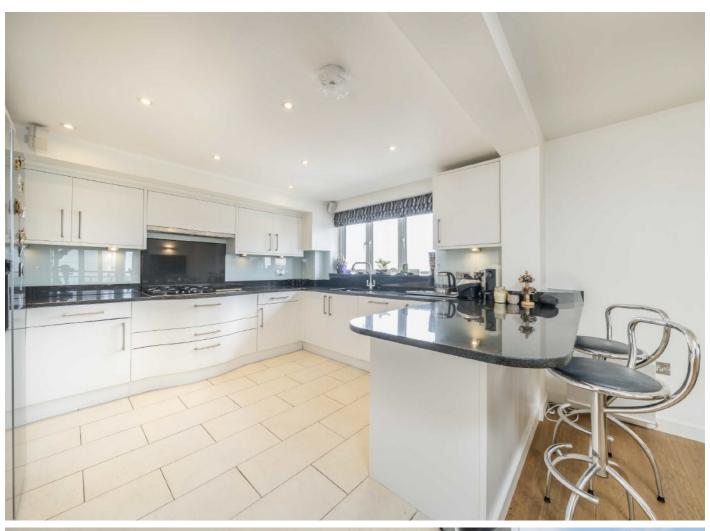

The accommodation includes a main bedroom with a dressing room and a large en suite bathroom, three additional double bedrooms, two more bathrooms, a spacious and bright reception room with a triple aspect and a fully fitted eat-in kitchen. Additional benefits include designated underground parking, full porterage, gated security, and membership to the exclusive Harbour Club as part of the service charge. The two private balconies provide stunning 360-degree views of London's horizon. With the advantage of having two lateral spaces spread over two floors, there is potential to create two separate dwellings or expand the living area into the loft, subject to planning permission.