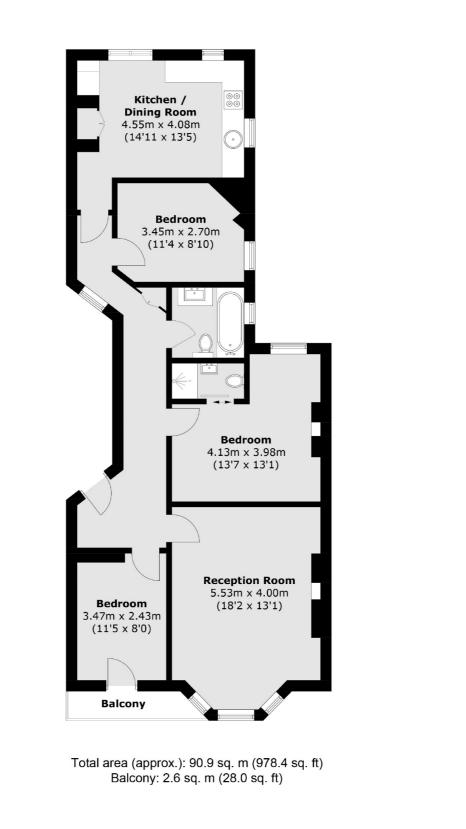

## Castellain Road, W9

A fully refurbished, three double bedroom apartment situated on the second floor of a sought-after mansion block on a quiet one-way residential street. It offers a separate kitchen/diner, a bright reception room, two bathrooms, one of which is en suite, and a private balcony. The house also features fully double-glazed sash windows and high quality wooden floors throughout except in the second bedroom. Residents also enjoy access to beautiful communal gardens.

## Features

Three Double Bedrooms Two Bathrooms Separate Kitchen Private Balcony Red Brick Mansions Block Access To Communal Gardens