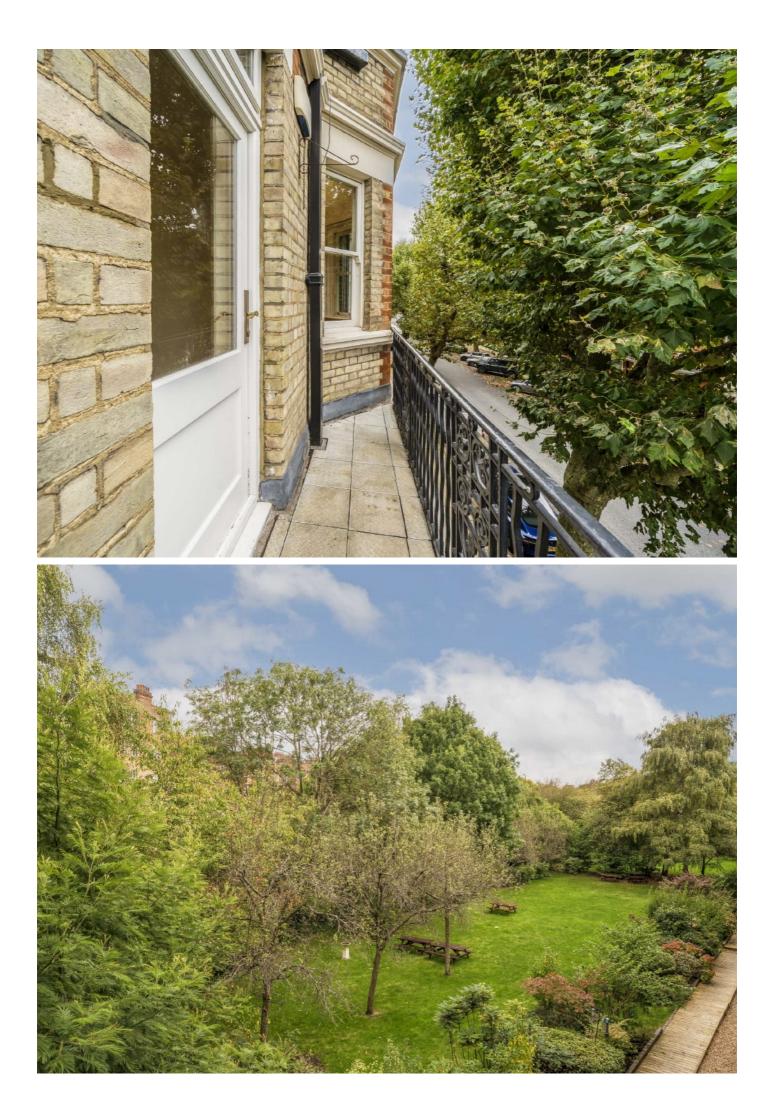

## Castellain Road, W9

A fully refurbished, three double bedroom apartment situated on the second floor of a sought-after mansion block on a quiet one-way residential street. It offers a separate kitchen/diner, a bright reception room, two bathrooms, one of which is en suite, and a private balcony. The house also features fully double-glazed sash windows and high quality wooden floors throughout except in the second bedroom. Residents also enjoy access to beautiful communal gardens.

## Features

Three Double Bedrooms Two Bathrooms Separate Kitchen Private Balcony Red Brick Mansions Block Access To Communal Gardens