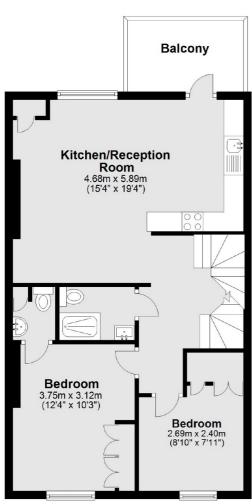

## Third Floor

# Sutherland Avenue, W9 £745,000

A four double bedroom, top floor flat in a Victorian conversion. The flat is set over three floors and comes complete with an open plan kitchen/reception, four bedrooms, two of which are en suite, an additional bathroom and a private terrace.

#### **Features**

Four Bedrooms
Two Bathrooms
Victorian Conversion
Private Terrace
Chain Free
Prime Location

Maida Vale 020 7266 2020 dexters.co.uk