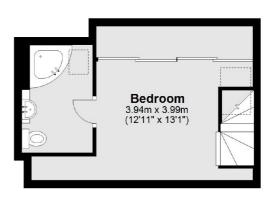

exters**









# Sutherland Avenue, W9 £745,000

A four double bedroom, top floor flat in a Victorian conversion. The flat is set over three floors and comes complete with an open plan kitchen/reception, four bedrooms, two of which are en suite, an additional bathroom and a private terrace.

Sutherland Avenue is a desirable tree-lined street, moments from the cafés, restaurants and boutique shops on Clifton Road and Lauderdale Parade. Warwick Avenue and Maida Vale stations are both a short walk away, as is Paddington Recreation Ground.

#### **Features**

Four Bedrooms
Two Bathrooms
Victorian Conversion
Private Terrace
Chain Free
Prime Location

Maida Vale 020 7266 2020 dexters.co.uk

## Sutherland Avenue, Maida Vale, W9

## Third Floor



#### **Second Floor**



### **Fourth Floor**



Total area: approx. 92.3 sq. metres (993.2 sq. feet)



020 7266 2020