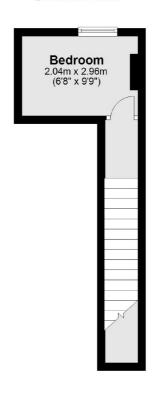

### **Fourth Floor**

Total area: approx. 92.3 sq. metres (993.2 sq. feet)

020 7266 2020