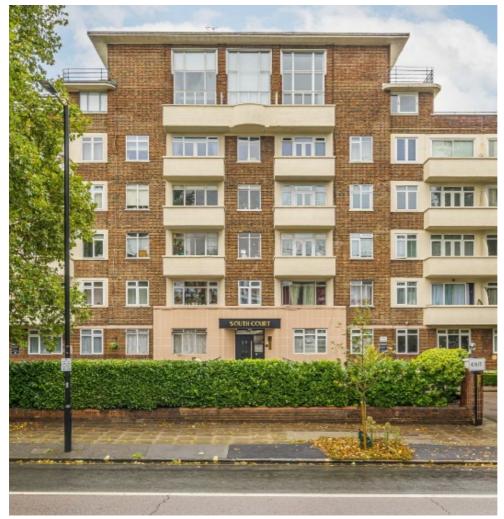

## Maida Vale, W9 £375,000

A one double bedroom first floor flat in a portered purpose-built block with a lift. The property comes complete with a reception room, separate kitchen, double bedroom with en-suite and built-in wardrobes and an additional bathroom.

Wellesley Court is on the cusp of Maida Vale and St. John's Wood. It is within walking distance of Elgin Avenue with access to several restaurants and shops, as well as Maida Vale underground station (Barkerloo line).