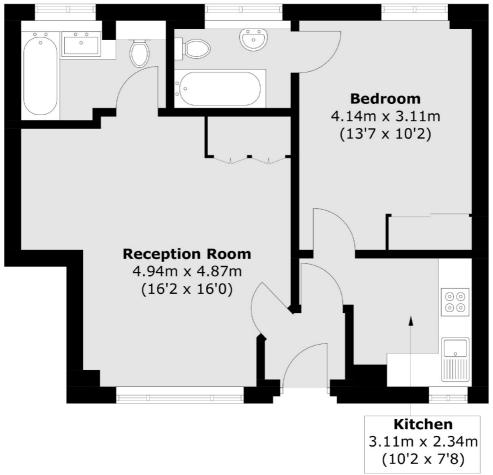

## Maida Vale, W9 £375,000

A one double bedroom first floor flat in a portered purpose-built block with a lift. The property comes complete with a reception room, separate kitchen, double bedroom with en-suite and built-in wardrobes and an additional bathroom.

### Maida Vale, Maida Vale, W9

Total area (approx.): 50.8 sq. m (546.8 sq. ft)

Maida Vale

London

W9 1JS

Sales

298 Elgin Avenue

020 7266 2020