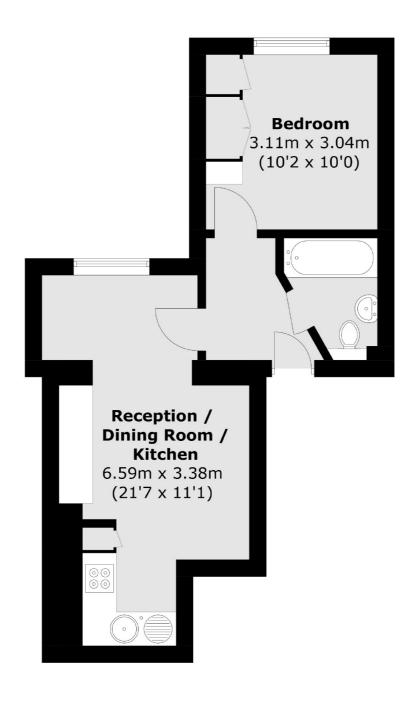

## Sutherland Avenue, W9

£404 Per week

Recently modernised one bedroom flat. This exceptional apartment in a period building benefits from a spacious 20ft kitchen/reception room with wood flooring and high ceilings, a double bedroom with fitted wardrobes providing excellent storage and a well presented bathroom.

## Sutherland Avenue, Maida Vale, W9

Total area (approx.): 36.2 sq. m (389.6 sq. ft)

Maida Vale

London

W9 1JS

Lettings

020 7266 2021

298 Elgin Avenue