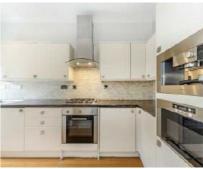

## Fermoy Road, W9 £425,000

A one bedroom, first floor apartment set within a Victorian conversion. This beautiful home has high ceilings, a large bay window, a separate kitchen, ample storage.

Fermoy Road is less than half a mile from multiple transport links to central London. It is walking distance of all the local amenities of Maida Vale and Westbourne Grove, along with the sporting facilities of Paddington Recreational Ground.

## **Features**

First Floor Flat Separate Kitchen One Bedroom 568 Square Feet Chain Free Leasehold

Maida Vale 020 7266 2020 dexters.co.uk