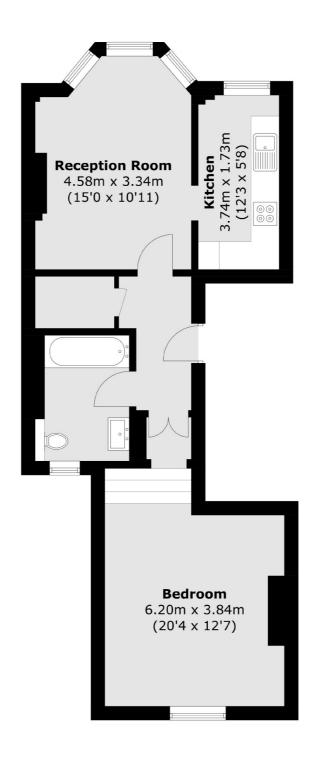

## Fermoy Road, W9 £425,000

A one bedroom, first floor apartment set within a Victorian conversion. This beautiful home has high ceilings, a large bay window, a separate kitchen, ample storage.

Fermoy Road is less than half a mile from multiple transport links to central London. It is walking distance of all the local amenities of Maida Vale and Westbourne Grove, along with the sporting facilities of Paddington Recreational Ground.

## **Features**

First Floor Flat Separate Kitchen One Bedroom 568 Square Feet Chain Free Leasehold

Maida Vale 020 7266 2020 dexters.co.uk

## Fermoy Road, Maida Vale, W9

Total area (approx.): 52.8 sq. m (568.3 sq. ft)

Maida Vale

London

W9 1JS

Sales

298 Elgin Avenue

020 7266 2020