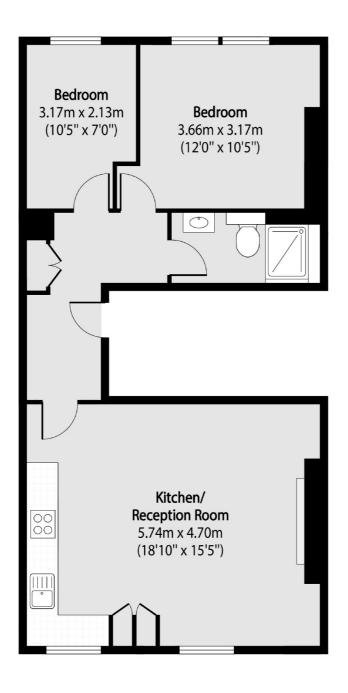

### Shirland Road, Maida Vale, W9

Total area (approx): 56.95 sq m (613 sq. ft)

Maida Vale 298 Elgin Avenue London W9 IJS Sales 020 7266 2020 Energy Rating: C. We aim to make our particulars both accurate and reliable. However they are not guaranteed; nor do they form part of an offer or contract. If you require clarification on any points then please contact us, especially if you're traveling some distance to view. Please note that appliances and heating systems have not been tested and therefore no warranties can be given as to their good working order.