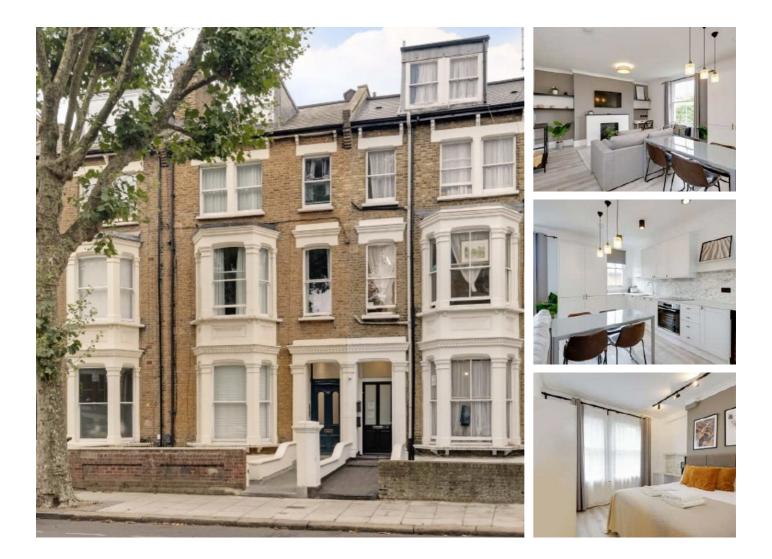

## Shirland Road, W9 £750,000

This second floor flat has been recently refurbished to turn key condition. It comes complete with two double bedrooms, spacious open plan kitchen/reception area, modern bathroom and wooden flooring throughout. This apartment is being offered with a share of freehold and a long lease.

Shirland Road is ideally located for both Maida Vale and Warwick Avenue underground stations, the open spaces of Paddington recreational grounds and a number of independent shops and cafes that run along Elgin Avenue.

### Features

Period Conversion Second Floor Flat Recently Refurbished Two Double Bedrooms Open Plan Kitchen Great Location