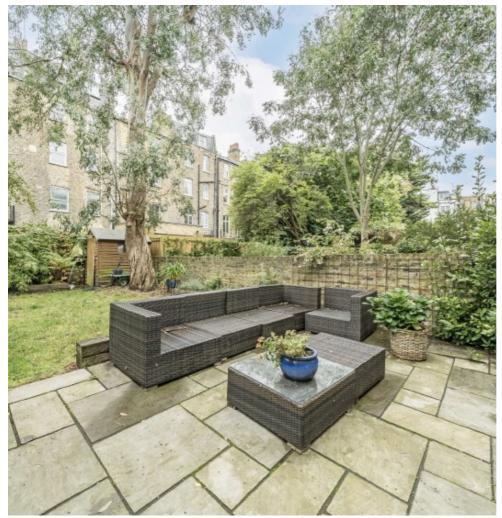

## Shirland Road, W9 £550,000

A one bedroom flat with a large reception room and private garden. The apartment is comprised of a double bedroom with built-in wardrobes and an en-suite shower room, separate kitchen, plenty of storage space and wooden flooring throughout.

## **Features**

Potential to Extend STPP Large Private Garden Two Bathrooms Separate Kitchen Chain Free Great Transport Links

Maida Vale 020 7266 2020 dexters.co.uk