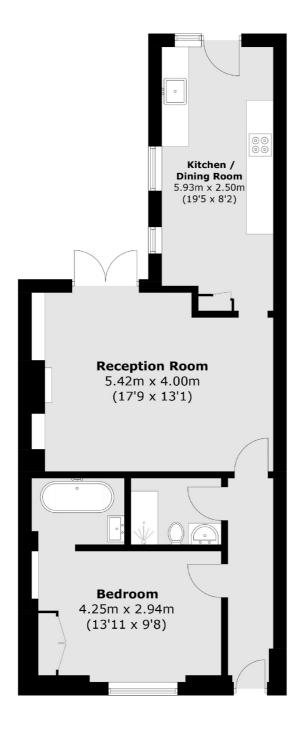

## Shirland Road, Maida Vale, W9

Total area (approx.): 61.7 sq. m (664.1 sq. ft)

Maida Vale

London

W9 1JS

Sales

298 Elgin Avenue

020 7266 2020