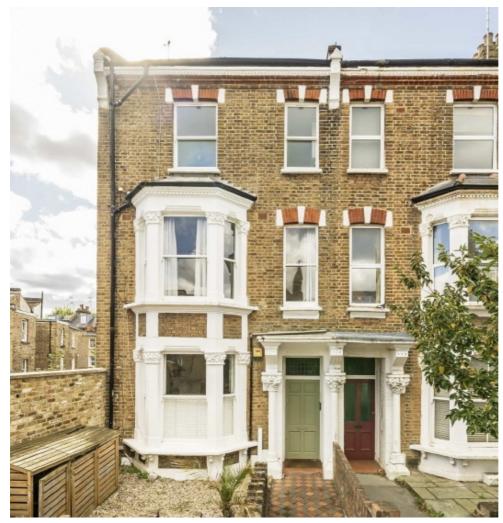

## Fordingley Road, W9 £500,000

This first floor two bedroom flat comes complete with an open-plan kitchen, a main double bedroom with built in wardrobes, fully equipped kitchen and family bathroom. This apartment is offered with a long lease and a share of freehold.

Fordingley Road is ideally located a short walk from Queens Park and Maida Vale, providing convenient access to the local bars, cafes and shops along Salusbury Road and the Farmer's Market on a Sunday.