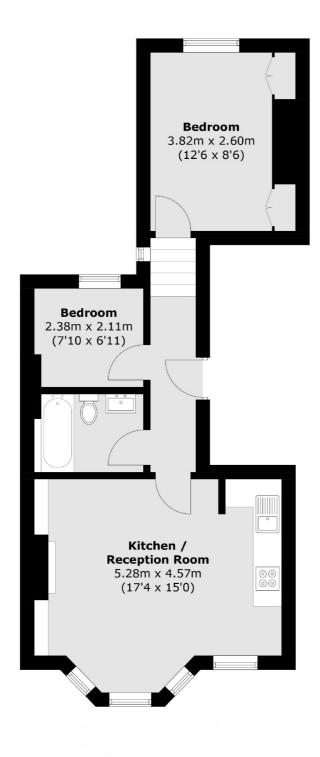

## Fordingley Road, W9 £500,000

This first floor two bedroom flat comes complete with an open-plan kitchen, a main double bedroom with built in wardrobes, fully equipped kitchen and family bathroom. This apartment is offered with a long lease and a share of freehold.

## Fordingley Road, Maida Vale, W9

Total area (approx.): 48.8 sq. m (525.3 sq. ft)

Maida Vale

London

W9 1JS

Sales

298 Elgin Avenue

020 7266 2020