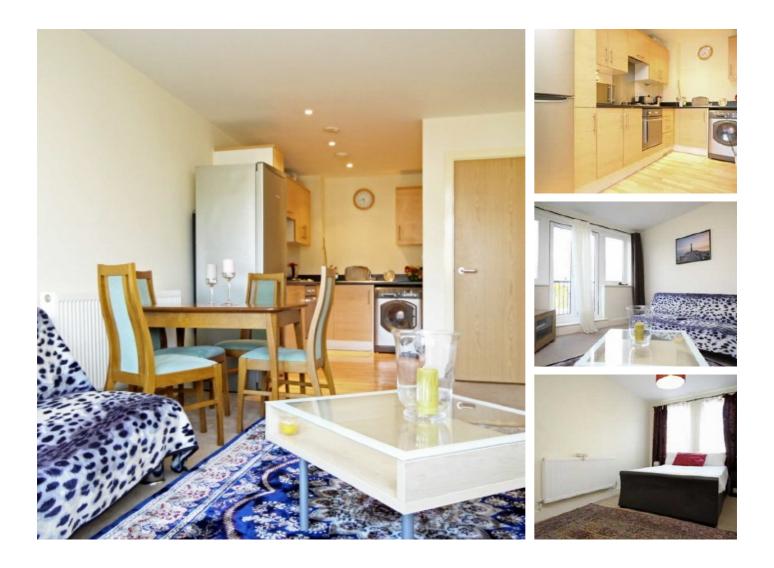

## Malvern Road, NW6 £461 Per week

This first floor one bedroom flat in a new build development with communal gardens, has a spacious open-plan reception with a private balcony, modern bathroom suite and a large double bedroom.

## Features

New Build Development First Floor Flat Open-Plan Reception Private Balcony One Double Bedroom Great Location Malvern Road, London, NW6

Maida Vale 298 Elgin Avenue London W9 IJS Lettings 020 7266 2021 Energy Rating: C. We aim to make our particulars both accurate and reliable. However they are not guaranteed; nor do they form part of an offer or contract. If you require clarification on any points then please contact us, especially if you're traveling some distance to view. Please note that appliances and heating systems have not been tested and therefore no warranties can be given as to their good working order.