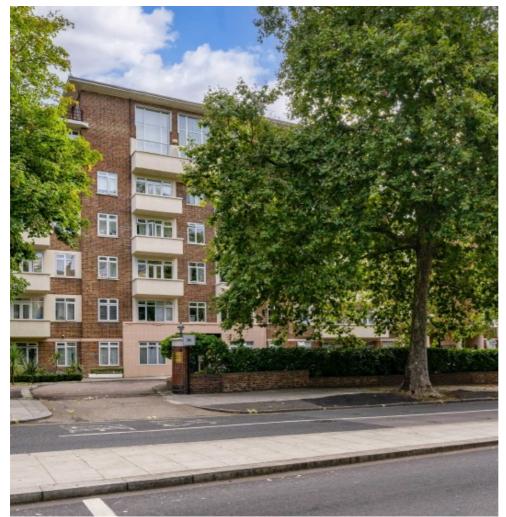

## Maida Vale, W9 £385,000

A one double bedroom first floor flat in a portered purpose built block with a lift and a southwest facing balcony. The property provides a semi-open plan kitchen/living space, is in excellent condition throughout and has access to communal gardens.

Wellesley Court is on the cusp of Maida Vale and St. John's Wood and less than 600 ft from multiple transport links and local amenities.

## **Features**

Chain Free
Excellent Condition
Private Balcony
Portered Block With Lift
Leasehold of 170 Years
Access to Maida Vale Tube

Maida Vale 020 7266 2020 dexters.co.uk