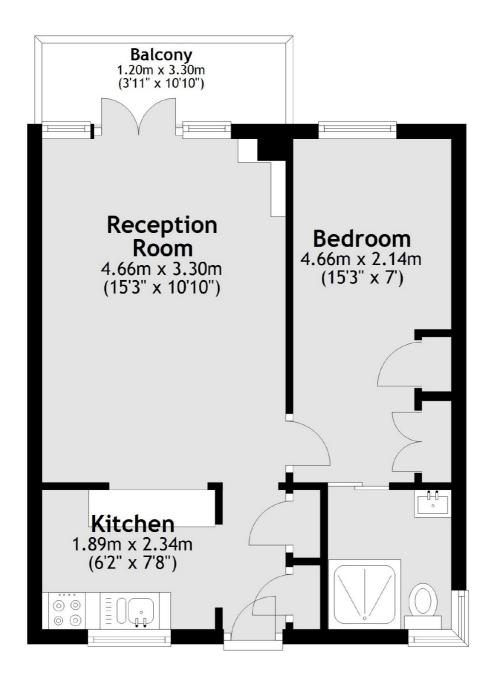

## Maida Vale, Maida Vale, W9

Total area: approx. 36.9 sq. metres (396.7 sq. feet)

Maida Vale

London

W9 1JS

Sales

298 Elgin Avenue

020 7266 2020