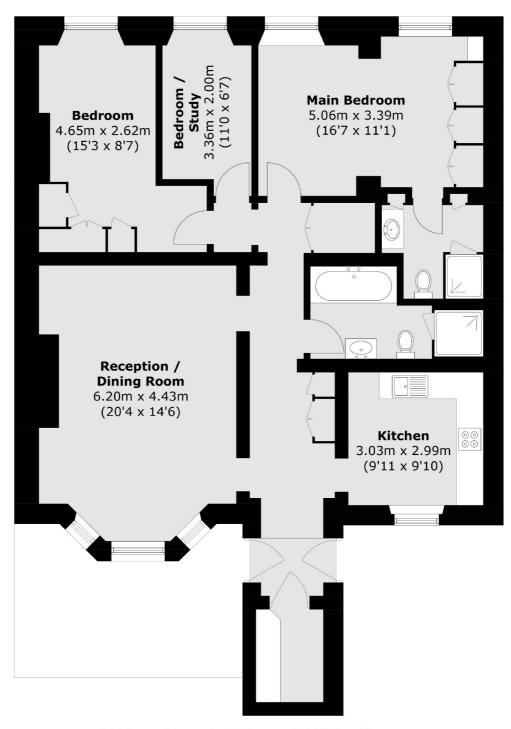

## Lauderdale Road, W9 £1,100,000

This is a three bedroom, two bathroom apartment with plenty of natural light and an abundance of storage. The property has spacious living room, separate kitchen, a large main bedroom with en suite and a family bathroom with a bathtub and shower cabin. This property also has access to a private outside space and is offered chain free.

## Lauderdale Road, Maida Vale, W9

Total area (approx.): 113.3 sq. m (1,219.5 sq. ft)

Maida Vale

London

W9 1JS

Sales

298 Elgin Avenue

020 7266 2020