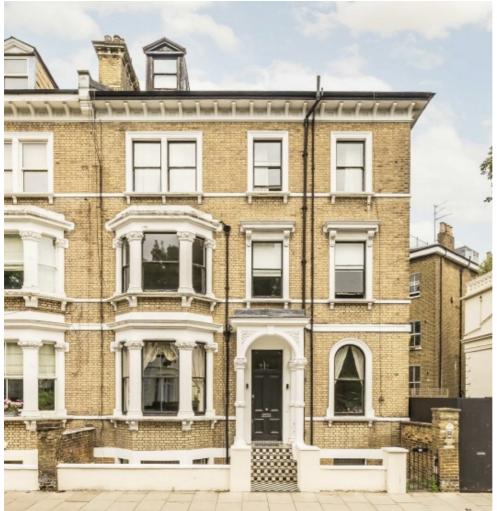

## Lauderdale Road, W9 £1,100,000

This is a three bedroom, two bathroom apartment with plenty of natural light and an abundance of storage. The property has spacious living room, separate kitchen, a large main bedroom with en suite and a family bathroom with a bathtub and shower cabin. This property also has access to a private outside space and is offered chain free.

Lauderdale Road is a quiet, one-way, tree lined street perfectly positioned moments from Lauderdale Parade, Paddington Recreation Ground and a short walk to the cafés and restaurants of Clifton Road.