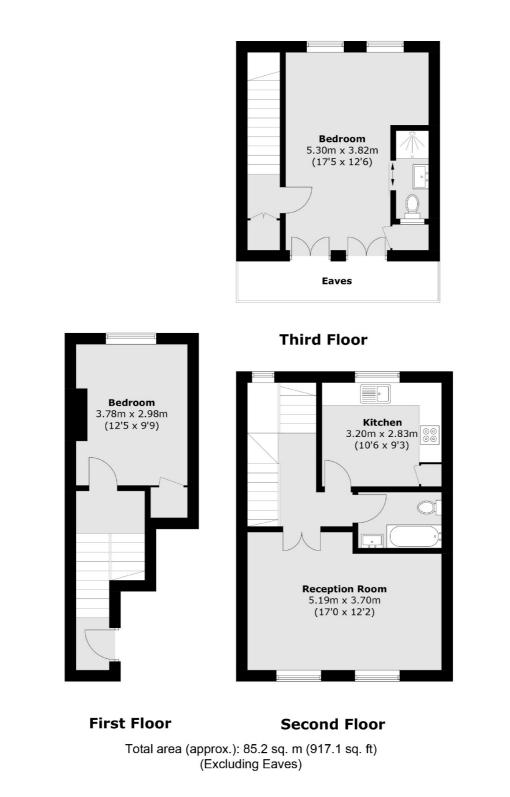

## Shirland Road, W9 £725,000

This is a split level two bedroom top floor flat which has been refurbished to a high standard. This apartment features two bathrooms, one of them en suite, separate eat in kitchen, large reception and plenty of natural light.

### Features

Two Double Bedrooms Split Level Two Bathrooms Recently Refurbished Great Location Chain Free