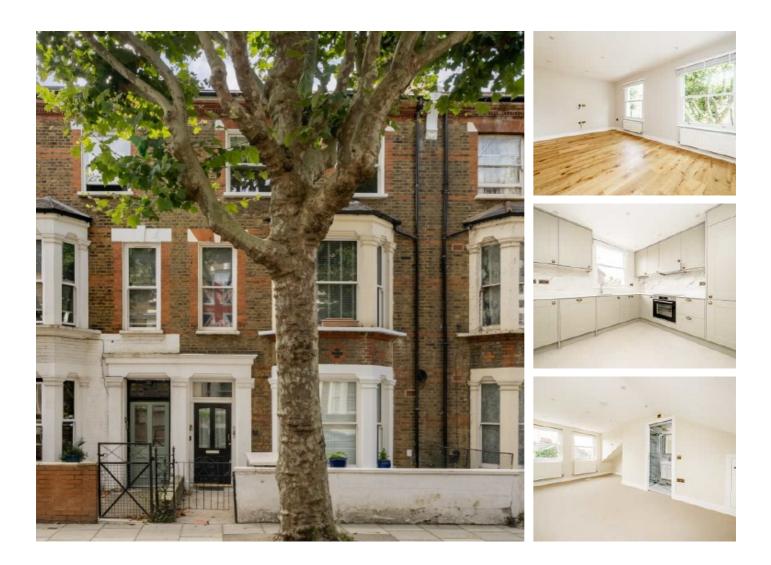

## Shirland Road, W9 £750,000

This is a split level two bedroom top floor flat which has been refurbished to a high standard. This apartment features two bathrooms, one of them en suite, separate eat in kitchen, large reception and plenty of natural light.

Shirland Road is ideally located for both Maida Vale and Warwick Avenue tube stations, the open spaces of Paddington recreational grounds and a number of independent shops, and cafés.

### Features

Two Double Bedrooms Split Level Two Bathrooms Recently Refurbished Great Location Chain Free