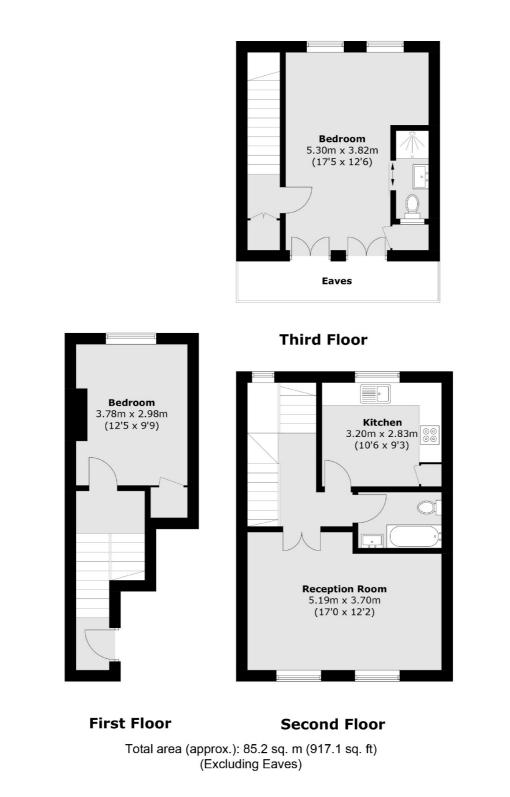

## Shirland Road, W9 £750,000

This is a split level two bedroom top floor flat which has been refurbished to a high standard. This apartment features two bathrooms, one of them en suite, separate eat in kitchen, large reception and plenty of natural light.

### Features

Two Double Bedrooms Split Level Two Bathrooms Recently Refurbished Great Location Chain Free