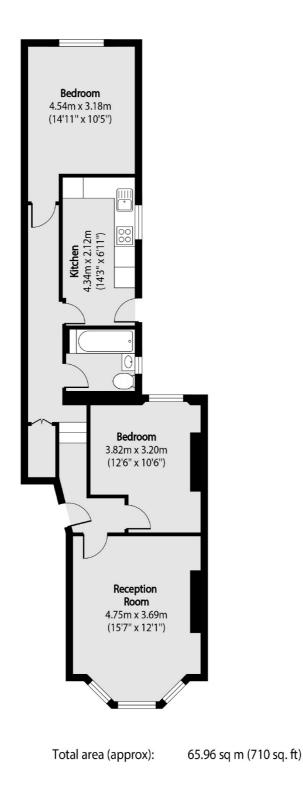

## Ashmore Road, W9 £650,000

This is a refurbished ground floor two bedroom garden flat in a Victorian conversion. This home comes complete with a large reception room, separate kitchen, wooden flooring throughout and a private garden. The property is in turn-key condition and will be sold chain free.

### Features

Separate Kitchen Ample Storage Private Garden Wood Flooring Throughout Chain Free Great Transport Links