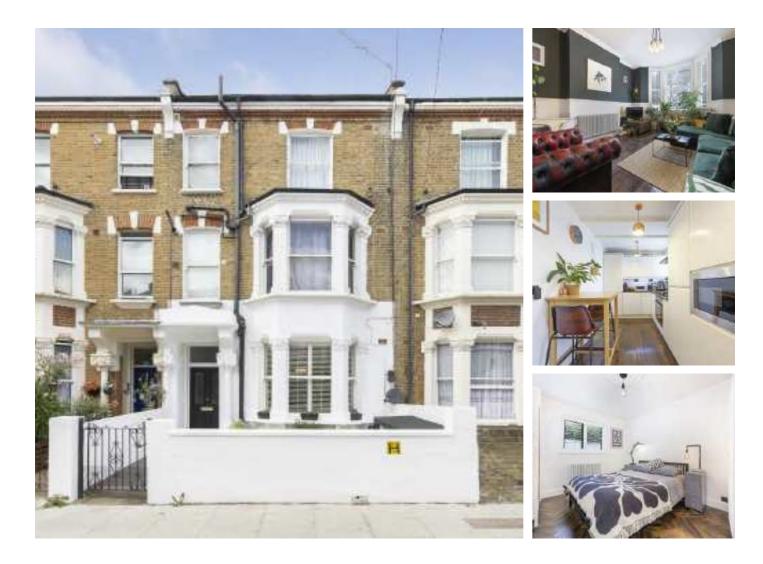

## Ashmore Road, W9 £650,000

This is a refurbished ground floor two bedroom garden flat in a Victorian conversion. This home comes complete with a large reception room, separate kitchen, wooden flooring throughout and a private garden. The property is in turn-key condition and will be sold chain free.

Ashmore Road is found in the heart of W9, with the open spaces and fashionable amenities of Queens Park within easy reach as well as vibrant shops and cafes on Kilburn Lane and Shirland Road. Transport links include the Bakerloo line at Maida Vale and Queens Park and the Hammersmith and City line at Westbourne Park.

### Features

Separate Kitchen Ample Storage Private Garden Wood Flooring Throughout Chain Free Great Transport Links