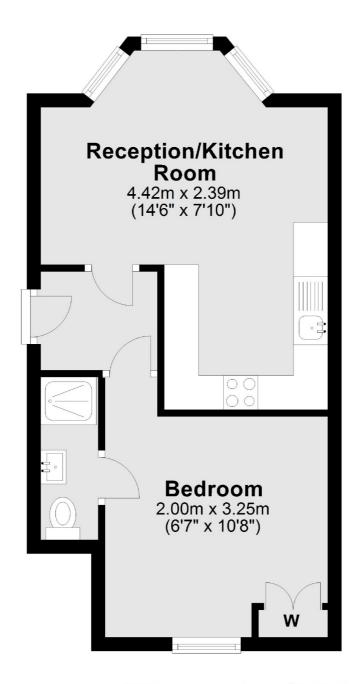

#### **First Floor**

Total area: approx. 32.7 sq. metres (352.0 sq. feet)

020 7266 2020