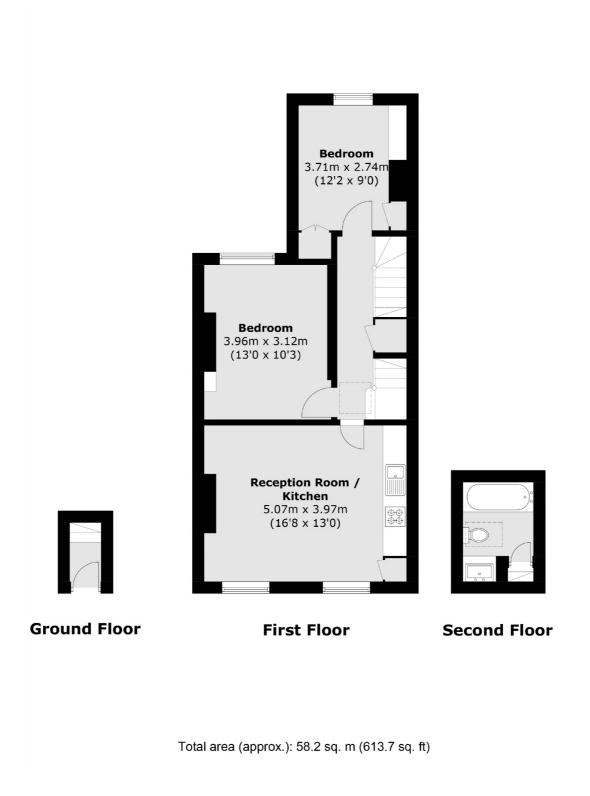

## Portnall Road, W9 £519 Per week

A two double bedroom split level apartment on the first and second floor of a period conversion. Layout includes a spacious open plan reception with wooden floors, two double bedrooms and a fully tiled three piece bathroom suite.