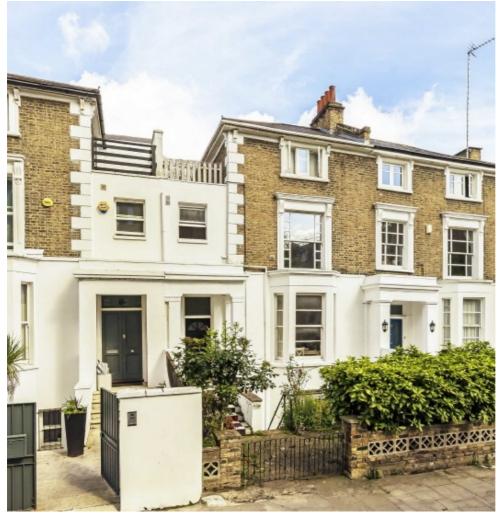

## Greville Road, NW6 £700,000

A recently refurbished three bedroom split level apartment on the first and second floor of this Georgian conversion. The property has a spacious reception with wood flooring, a semi open-plan kitchen, bathroom and two WCs.

Greville Road is conveniently located by both St John's Wood station (Jubilee Line) and St John's Wood high street, as well as Maida Vale underground station (Bakerloo Line). Within walking distance of great excellent transport links, options for shopping and restaurants.

#### **Features**

Three Bedrooms
Split Level
Double Reception
Great Location
Long Lease
Georgian Conversion

Maida Vale 020 7266 2020 dexters.co.uk