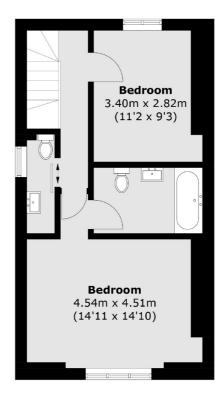

#### **Ground Floor**

**First Floor** 

**Second Floor** 

Total area (approx.): 100.5 sq. m (1,081.7 sq. ft)

020 7266 2020