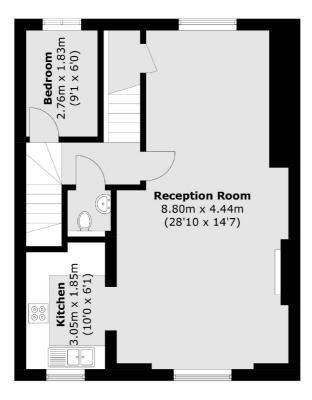

#### **Ground Floor**

**First Floor** 

**Second Floor** 

Total area (approx.): 100.5 sq. m (1,081.7 sq. ft)

020 7266 2020