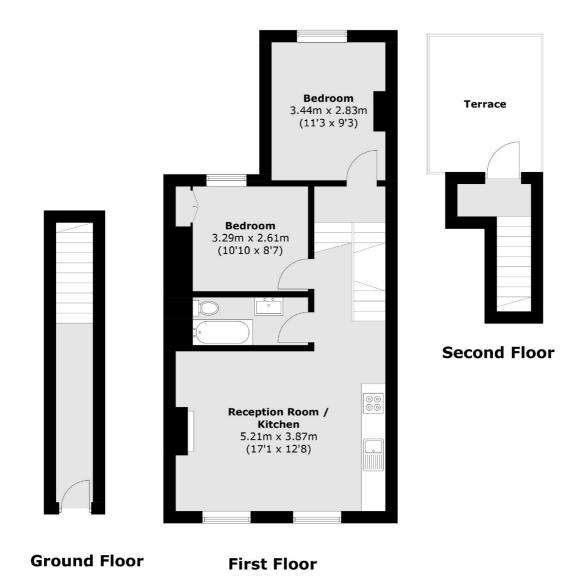

## Warlock Road, W9 £525,000

A charming two bedroom maisonette situated on the upper floors of a Victorian conversion. The property has a bright open-plan reception room, two double bedrooms, a modern bathroom suite and its own front door.

## Warlock Road, Maida Vale, W9

Total area (approx.): 62.4 sq. m (671.6 sq. ft) Terrace: 9.4 sq. m (101.2 sq. ft)

020 7266 2020