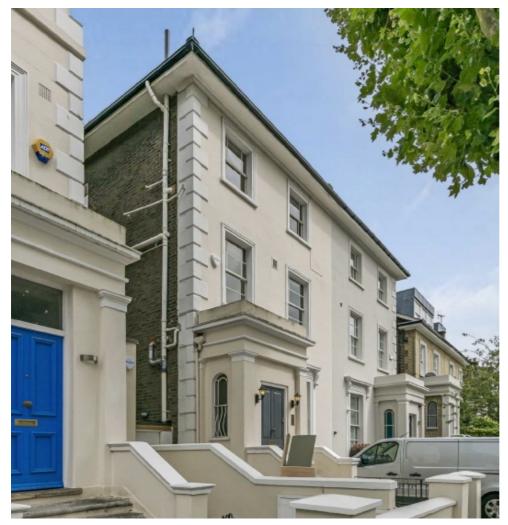

## Randolph Avenue, W9

£3,230 Per week

Stucco fronted townhouse with off-street parking. The property is arranged over four floors. Master bedroom with en suite bathroom and walk in wardrobe. Four further bedrooms, three bathrooms (1 en suite. Spacious Kitchen/breakfast room, separate dining room, utility room, two guest cloakrooms, study and reception room which leads onto a private terrace with stairs down to the rear garden.

## **Features**

Semi- Detached Five Bedrooms Four Bathrooms Three Reception Rooms Private Garden Driveway

Maida Vale 020 7266 2021 dexters.co.uk