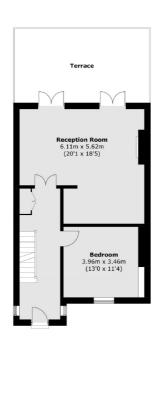

## Randolph Avenue, Maida Vale, W9

First Floor

Second Floor

Basement

Maida Vale

London

W9 1JS

Lettings

298 Elgin Avenue

020 7266 2021

**Ground Floor** 

Total area (approx.): 279.8 sq. m (3,011.9 sq. ft) (Including Basement) Terrace: 24.0 sq. m (258.3 sq. ft)