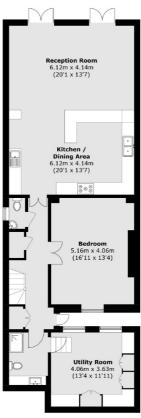

298 Elgin Avenue

020 7266 2021

**Ground Floor** 

Total area (approx.): 279.8 sq. m (3,011.9 sq. ft) (Including Basement) Terrace: 24.0 sq. m (258.3 sq. ft)