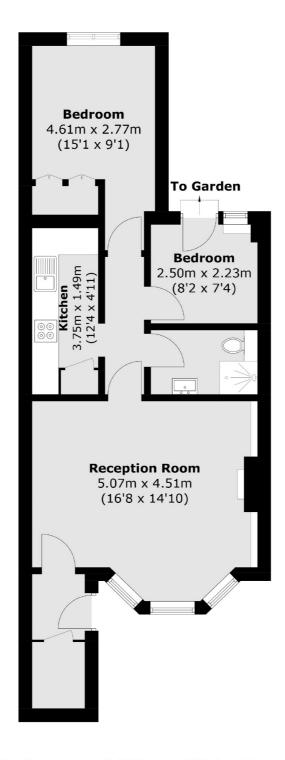

## Ashmore Road, W9

£582,000

This charming garden-level flat is part of a Victorian conversion and features two bedrooms. The property boasts a spacious reception room, a separate kitchen, and a well-maintained garden. It also includes a generously sized bathroom and a private entrance.

## Ashmore Road, Maida Vale, W9

Total area (approx.): 55.9 sq. m ( 601.7 sq. ft)