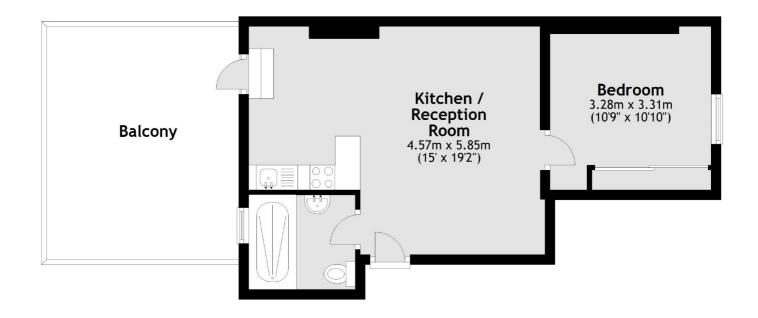

## Cambridge Avenue, London, NW6

Main area: Approx. 39.5 sq. metres (425.4 sq. feet)
Plus balconies, approx. 18.5 sq. metres (198.7 sq. feet)

Maida Vale

London

W9 1JS

Sales

298 Elgin Avenue

020 7266 2020