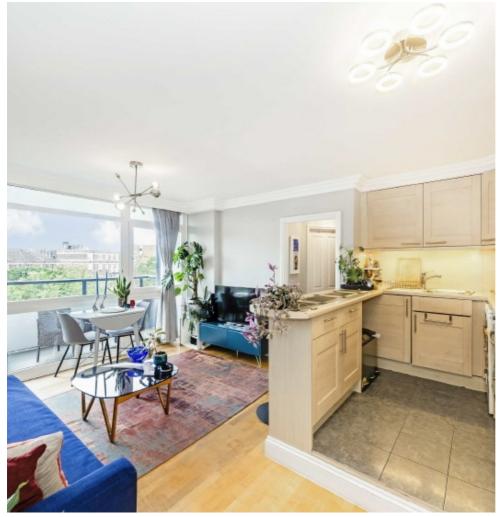

## Maida Vale, W9 £500,000

This modern two-bedroom flat offers a balcony with fantastic views from the seventh floor of Stuart Tower, as well as an open plan kitchen and bathroom. The new homeowner will also benefit for a lease term of 999 years.

#### **Features**

Purpose Built Development Seventh Floor Apartment Lift Access & Concierge Private Balcony Wooden Flooring Extended Lease of 999 Years

Maida Vale 020 7266 2020 dexters.co.uk