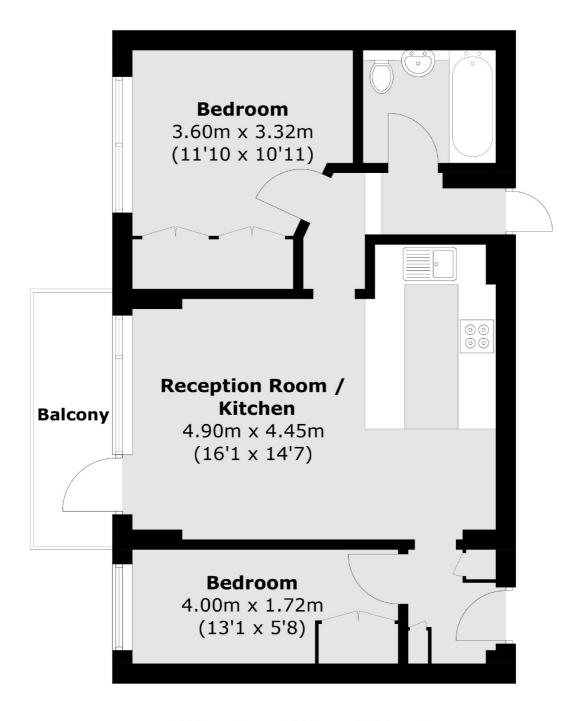

## Maida Vale, W9 £500,000

This modern two-bedroom flat offers a balcony with fantastic views from the seventh floor of Stuart Tower, as well as an open plan kitchen and bathroom. The new homeowner will also benefit for a lease term of 999 years.

### Maida Vale, Maida Vale, W9

Total area (approx.): 51.0 sq. m (548.9 sq. ft) Balcony: 4.5 sq. m (48.4 sq. ft)

Maida Vale

London

W9 1JS

Sales

298 Elgin Avenue

020 7266 2020