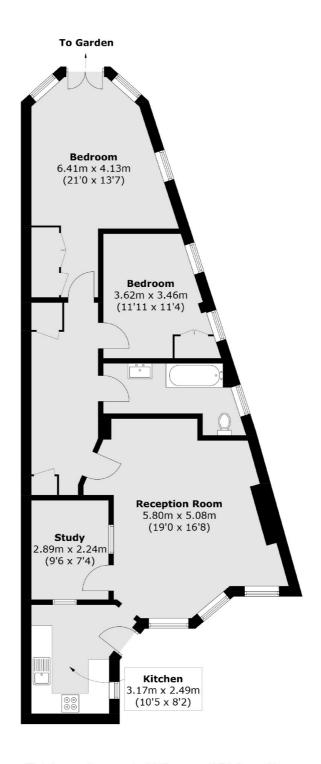

## Elgin Avenue, W9 £750,000

This charming two bedroom garden level flat features its own entrance and a private patio garden. The flat has wood flooring throughout, a reception room with a bay window, a fully fitted kitchen and a spacious inner hallway. The principal bedroom offers direct access to a split-level patio area, and there is a second bedroom. Additionally, the flat includes a study that with the necessary consent, could be used to extend either the kitchen or the reception room.

## Elgin Avenue, Maida Vale, W9

Total area (approx.): 88.7 sq. m (954.8 sq. ft)

Maida Vale

London

W9 1JS

Sales

298 Elgin Avenue

020 7266 2020