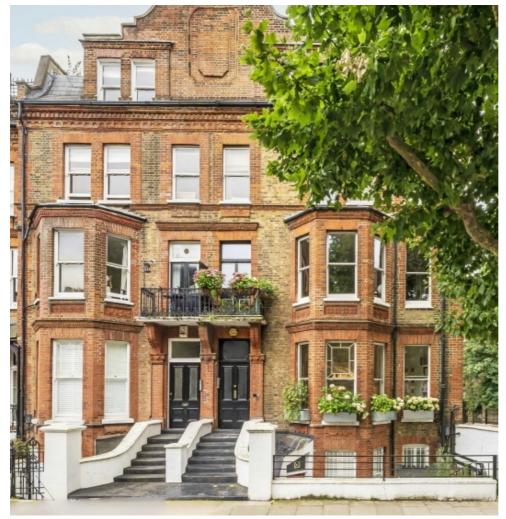

## Elgin Avenue, W9 £750,000

This charming two bedroom garden level flat features its own entrance and a private patio garden. The flat has wood flooring throughout, a reception room with a bay window, a fully fitted kitchen and a spacious inner hallway. The principal bedroom offers direct access to a split-level patio area, and there is a second bedroom. Additionally, the flat includes a study that with the necessary consent, could be used to extend either the kitchen or the reception room.

Nestled in the vibrant hub of Maida Vale, this property is close to Maida Vale station (Bakerloo Line), offering convenient access to local amenities such as a variety of shops, cafes, bars, and restaurants.

## **Features**

Chain Free
Over 950 Sq Ft
Share of Freehold
Great Transport Links
Private Patio
End of Terrace

Maida Vale 020 7266 2020 dexters.co.uk