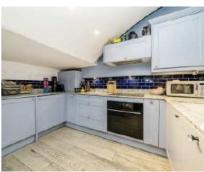

## Elgin Avenue, W9 £750,000

This charming two bedroom garden level flat features its own entrance and a private patio garden. The flat has wood flooring throughout, a reception room with a bay window, a fully fitted kitchen and a spacious inner hallway. The principal bedroom offers direct access to a split-level patio area, and there is a second bedroom. Additionally, the flat includes a study that with the necessary consent, could be used to extend either the kitchen or the reception room.