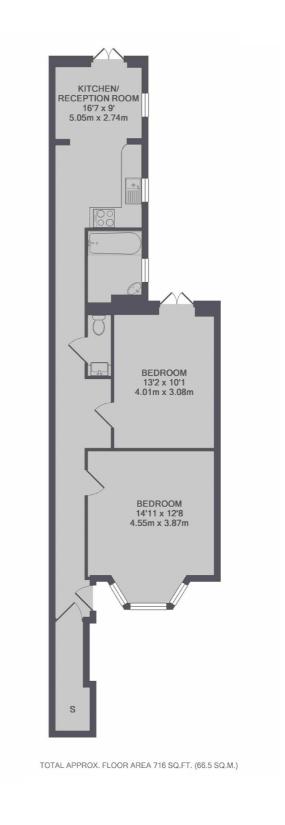

## Portnall Road, W9

£484 Per week

This recently refurbished two bedroom garden flat has a flexible layout and can be used as either a large one bed or two double bedroom flat with an open-plan reception. Further benefits include wooden flooring and a rear garden.