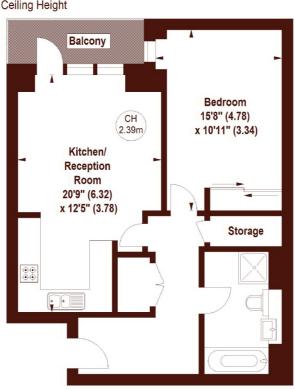

# Franklin House, Carlton Vale, NW6

APPROX. GROSS INTERNAL FLOOR AREA 607 SQFT / 56.39 SQM

Key: CH - Ceiling Height

#### **SECOND FLOOR**

Not to scale, for guidance only and must not be relied upon as a statement of fact.

All measurements and areas are approximate only

020 7266 2020