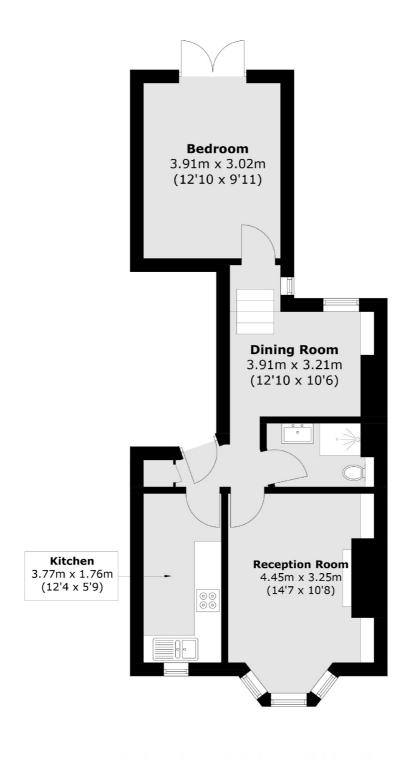

## Ashmore Road, Maida Vale, W9

Total area (approx.): 48.6 sq. m (523.1 sq. ft)

Maida Vale

London

W9 1JS

Sales

298 Elgin Avenue

020 7266 2020