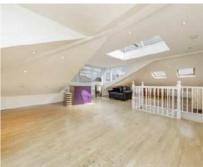

## Randolph Avenue, W9

£895 Per week

A modern three double bedroom, two bathroom split level apartment to rent ideally located for Maida Vale Underground Stations (Bakerloo Line) and local amenities. The property comprises; three double bedrooms all with fitted wardrobes (Main bedroom with en-suite), a family bathroom, separate kitchen, spacious reception room with direct access to a private roof terrace.

### **Features**

Three double bedroom Spacious reception room Fully fitted kitchen Two bathrooms Wood flooring Private roof terrace

Maida Vale 020 7266 2021 dexters.co.uk