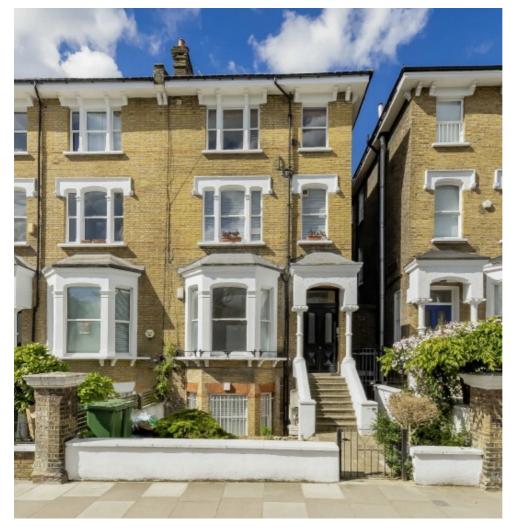

## Randolph Avenue, W9

£895 Per week

A modern three double bedroom, two bathroom split level apartment to rent ideally located for Maida Vale Underground Stations (Bakerloo Line) and local amenities. The property comprises; three double bedrooms all with fitted wardrobes (Main bedroom with en-suite), a family bathroom, separate kitchen, spacious reception room with direct access to a private roof terrace.

On the beautiful tree-lined Randolph Avenue and across the road from Maida Vale tube station, the property is well-located for a number of local amenities including Paddington recreational grounds.