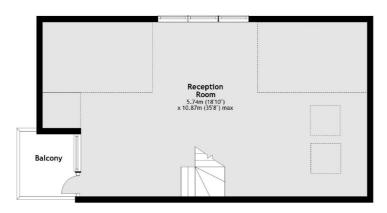

### Third Floor

Main area: Approx. 124.7 sq. metres (1342.0 sq. feet)
Plus balconies, approx. 4.3 sq. metres (46.0 sq. feet)

020 7266 2021