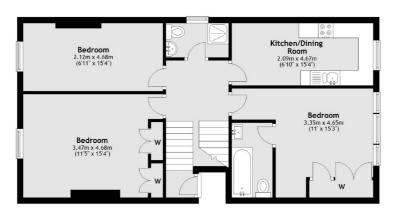

## Randolph Avenue, W9

£895 Per week

A modern three double bedroom, two bathroom split level apartment to rent ideally located for Maida Vale Underground Stations (Bakerloo Line) and local amenities. The property comprises; three double bedrooms all with fitted wardrobes (Main bedroom with en-suite), a family bathroom, separate kitchen, spacious reception room with direct access to a private roof terrace.

#### Second Floor