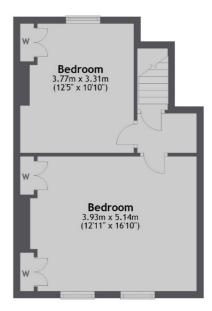

## Ashmore Road, W9

£553 Per week

This split-level two bedroom maisonette opens up into a spacious open-plan kitchen / reception with two double bedrooms and a stylish bathroom suite on the top floor.

Situated towards the Harrow Road end of Ashmore Road, you are close to a number of shops and cafes with Queens Park in the opposite direction.

#### First Floor

Total area: approx. 88.4 sq. metres (951.5 sq. feet)