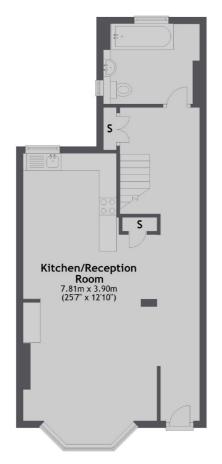

## Ashmore Road, W9

£553 Per week

This split-level two bedroom maisonette opens up into a spacious open-plan kitchen / reception with two double bedrooms and a stylish bathroom suite on the top floor.

Situated towards the Harrow Road end of Ashmore Road, you are close to a number of shops and cafes with Queens Park in the opposite direction.

### **Ground Floor**

Maida Vale

London

**W91JS** 

Lettings

298 Elgin Avenue

020 7266 2021