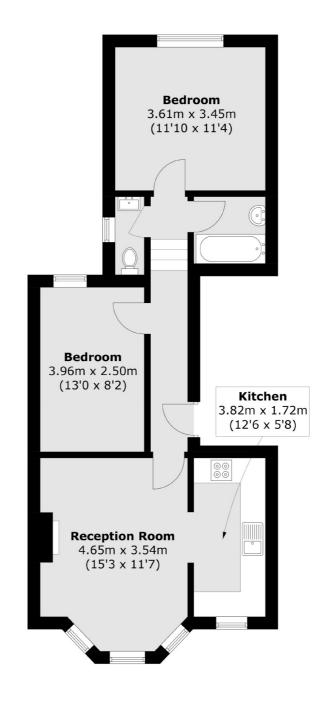

## Fernhead Road, W9 £515,000

This two-bedroom flat, located on the first floor of a Victorian conversion, features a spacious reception room with a bay window, a family bathroom, a separate W/C, and a separate fitted kitchen.

## Fernhead Road, Maida Vale, W9

Total area (approx.): 56.9 sq. m (612.4 sq. ft)

Maida Vale

London

W9 1JS

Sales

298 Elgin Avenue

020 7266 2020