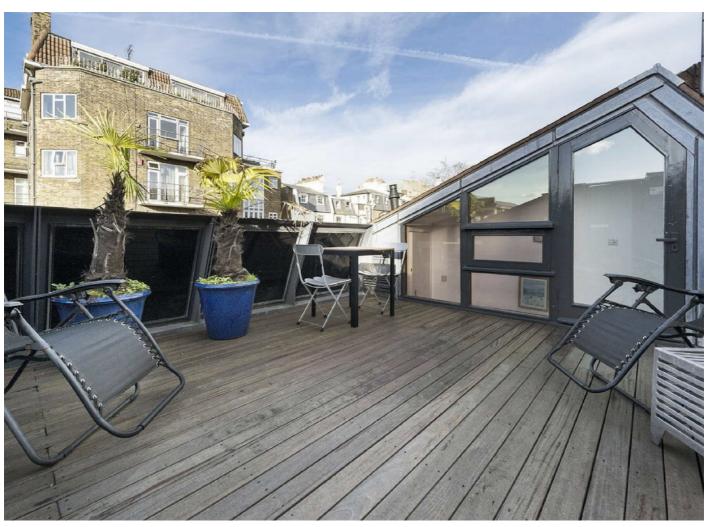

Entering from the serene street, this townhouse features an integral garage for secure parking and storage. The first floor offers an open-plan kitchen and dining area, complemented by a separate utility room and a double bedroom. The second floor boasts a spacious 23-foot reception room with balcony access, ideal for relaxation and entertainment. Ascending to the third floor, two additional bedrooms provide privacy, one with en-suite facilities, alongside a family bathroom. The top floor includes a generous south-facing private decked roof terrace, perfect for outdoor gatherings and panoramic views.