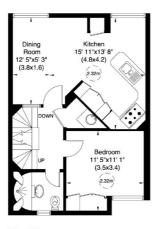

Entering from the serene street, this townhouse features an integral garage for secure parking and storage. The first floor offers an open-plan kitchen and dining area, complemented by a separate utility room and a double bedroom. The second floor boasts a spacious 23-foot reception room with balcony access, ideal for relaxation and entertainment. Ascending to the third floor, two additional bedrooms provide privacy, one with en-suite facilities, alongside a family bathroom. The top floor includes a generous south-facing private decked roof terrace, perfect for outdoor gatherings and panoramic views.

Gross internal area (approx.) 39 Sq m (427 Sq ft)

020 7266 2020