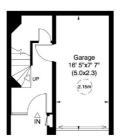

Entering from the serene street, this townhouse features an integral garage for secure parking and storage. The first floor offers an open-plan kitchen and dining area, complemented by a separate utility room and a double bedroom. The second floor boasts a spacious 23-foot reception room with balcony access, ideal for relaxation and entertainment. Ascending to the third floor, two additional bedrooms provide privacy, one with en-suite facilities, alongside a family bathroom. The top floor includes a generous south-facing private decked roof terrace, perfect for outdoor gatherings and panoramic views.

capital 020 8671 7722

Gross internal area (approx.) 5 Sq m (58 Sq ft) Including Under 1.5m Gross internal area (approx.) 3 Sq m (32 Sq ft) Excluding Under 1.5m

Ground Floor Gross internal area (approx.) 20 Sq m (213 Sq ft)