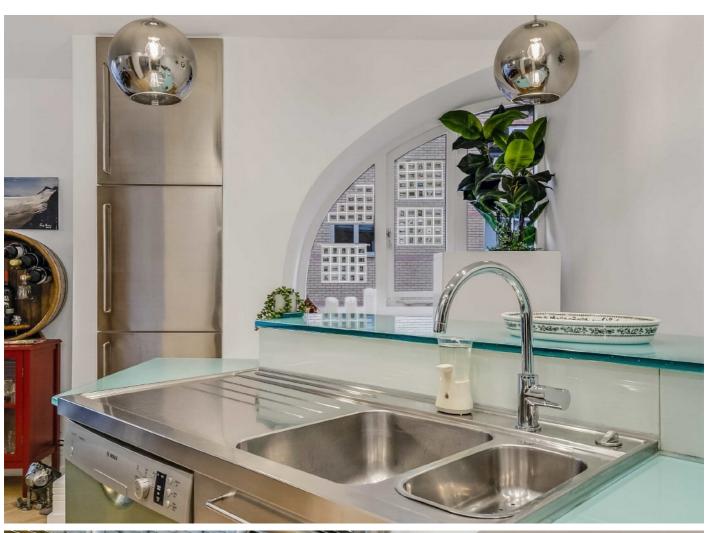

Entering from the serene street, this townhouse features an integral garage for secure parking and storage. The first floor offers an open-plan kitchen and dining area, complemented by a separate utility room and a double bedroom. The second floor boasts a spacious 23-foot reception room with balcony access, ideal for relaxation and entertainment. Ascending to the third floor, two additional bedrooms provide privacy, one with en-suite facilities, alongside a family bathroom. The top floor includes a generous south-facing private decked roof terrace, perfect for outdoor gatherings and panoramic views.