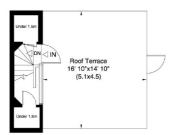

Entering from the serene street, this townhouse features an integral garage for secure parking and storage. The first floor offers an open-plan kitchen and dining area, complemented by a separate utility room and a double bedroom. The second floor boasts a spacious 23-foot reception room with balcony access, ideal for relaxation and entertainment. Ascending to the third floor, two additional bedrooms provide privacy, one with en-suite facilities, alongside a family bathroom. The top floor includes a generous south-facing private decked roof terrace, perfect for outdoor gatherings and panoramic views.

Third Floor Gross internal area (approx.) 38 Sq m (412 Sq ft) Including Under 1.5m Gross internal area (approx.) 36 Sq m (384 Sq ft) Excluding Under 1.5m

First Floor
Gross internal area (approx.)
47 Sq m (507 Sq ft)