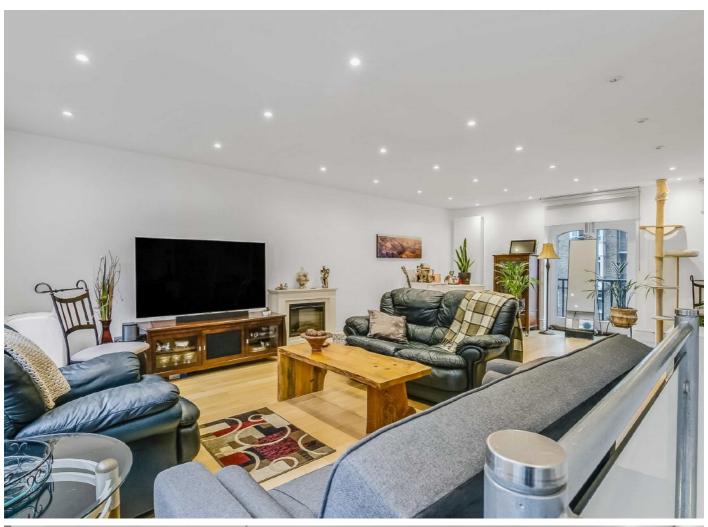

Entering from the serene street, this townhouse features an integral garage for secure parking and storage. The first floor offers an open-plan kitchen and dining area, complemented by a separate utility room and a double bedroom. The second floor boasts a spacious 23-foot reception room with balcony access, ideal for relaxation and entertainment. Ascending to the third floor, two additional bedrooms provide privacy, one with en-suite facilities, alongside a family bathroom. The top floor includes a generous south-facing private decked roof terrace, perfect for outdoor gatherings and panoramic views.