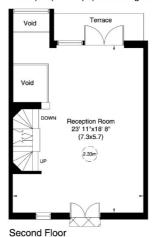

## St. James's Terrace Mews, London, NW8

Gross internal area (approx.) 150 Sq m (1617 Sq ft) Including Under 1.5m 145 Sq m (1563 Sq ft) Excluding Under 1.5m Void Area 4 Sq m (39 Sq ft)

For identification only, Not to Scale

capital 020 8671 7722

Gross internal area (approx.) 5 Sq m (58 Sq ft) Including Under 1.5m Gross internal area (approx.) 3 Sq m (32 Sq ft) Excluding Under 1.5m

Ground Floor Gross internal area (approx.) 20 Sq m (213 Sq ft)

Third Floor Gross internal area (approx.) 38 Sq m (412 Sq ft) Including Under 1.5m Gross internal area (approx.) 36 Sq m (384 Sq ft) Excluding Under 1.5m

First Floor
Gross internal area (approx.)
47 Sq m (507 Sq ft)