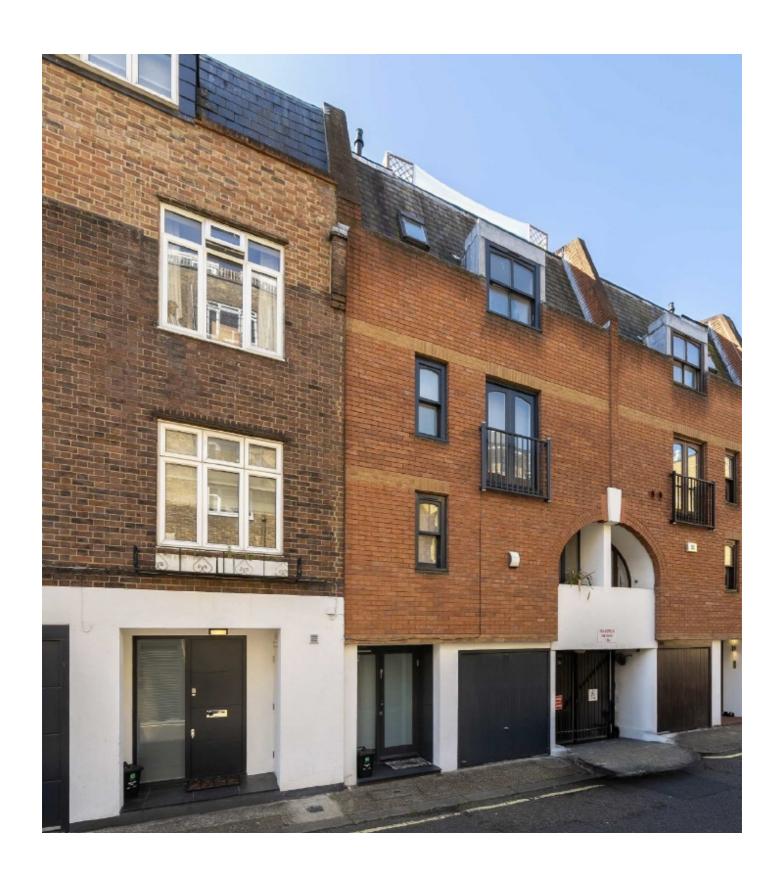

## St. James's Terrace Mews, NW8

Located on a tranquil residential street, this spacious three-bedroom townhouse offers easy access to Primrose Hill and Regents Park. Spanning four floors, it features an open-plan kitchen/dining area, a 23-ft. Reception room with balcony access, a principal bedroom suite with built-in storage, two additional bedrooms with en-suite facilities, a utility room, and an extra family bathroom.

St. James's Terrace Mews is on a serene residential street in central St. John's Wood. It's just 0.5 miles from St. John's Wood High Street and about 0.7 miles from St. John's Wood underground station (Jubilee line). The American School of London is approximately 0.8 miles away. Nearby, residents can enjoy Primrose Hill and Regents Park for recreation.