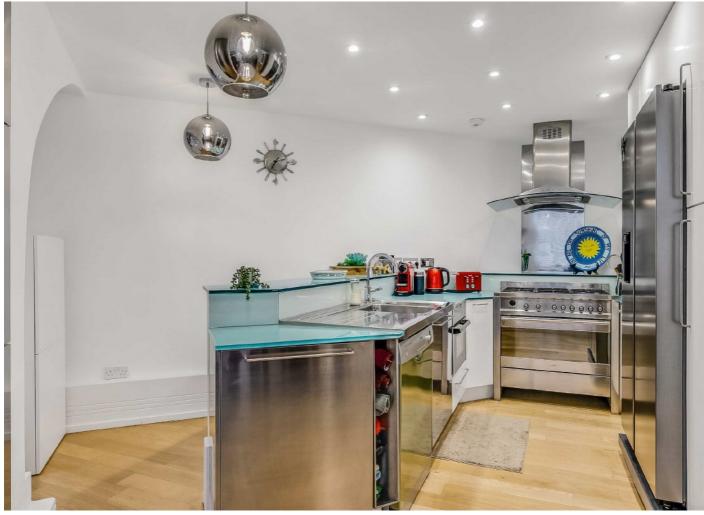

Entering from the serene street, this townhouse features an integral garage for secure parking and storage. The first floor offers an open-plan kitchen and dining area, complemented by a separate utility room and a double bedroom. The second floor boasts a spacious 23-foot reception room with balcony access, ideal for relaxation and entertainment. Ascending to the third floor, two additional bedrooms provide privacy, one with en-suite facilities, alongside a family bathroom. The top floor includes a generous south-facing private decked roof terrace, perfect for outdoor gatherings and panoramic views.