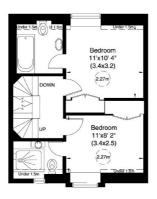

Entering from the serene street, this townhouse features an integral garage for secure parking and storage. The first floor offers an open-plan kitchen and dining area, complemented by a separate utility room and a double bedroom. The second floor boasts a spacious 23-foot reception room with balcony access, ideal for relaxation and entertainment. Ascending to the third floor, two additional bedrooms provide privacy, one with en-suite facilities, alongside a family bathroom. The top floor includes a generous south-facing private decked roof terrace, perfect for outdoor gatherings and panoramic views.

Third Floor Gross internal area (approx.) 38 Sq m (412 Sq ft) Including Under 1.5m Gross internal area (approx.) 36 Sq m (384 Sq ft) Excluding Under 1.5m

First Floor
Gross internal area (approx.)
47 Sq m (507 Sq ft)