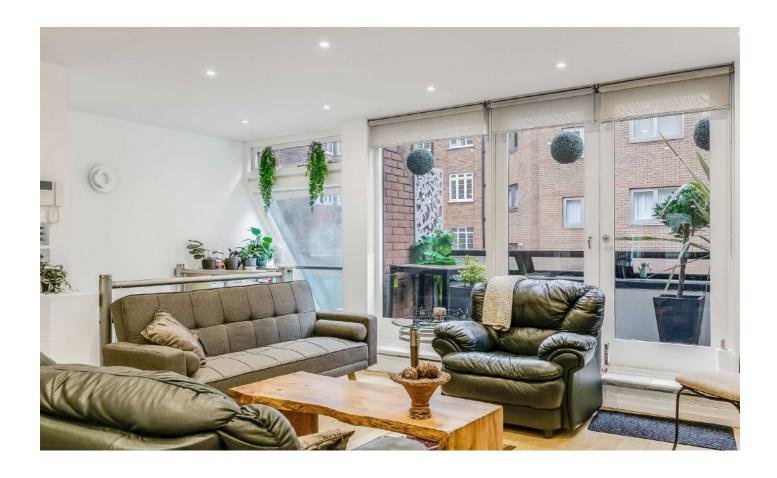

Entering from the serene street, this townhouse features an integral garage for secure parking and storage. The first floor offers an open-plan kitchen and dining area, complemented by a separate utility room and a double bedroom. The second floor boasts a spacious 23-foot reception room with balcony access, ideal for relaxation and entertainment. Ascending to the third floor, two additional bedrooms provide privacy, one with en-suite facilities, alongside a family bathroom. The top floor includes a generous south-facing private decked roof terrace, perfect for outdoor gatherings and panoramic views.