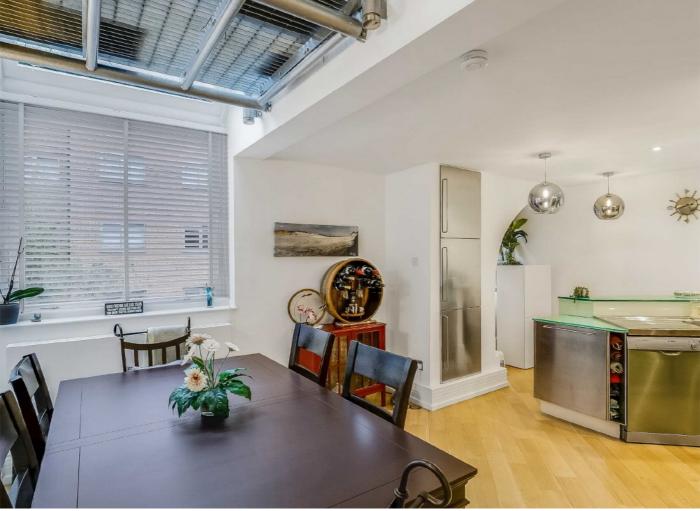

Entering from the serene street, this townhouse features an integral garage for secure parking and storage. The first floor offers an open-plan kitchen and dining area, complemented by a separate utility room and a double bedroom. The second floor boasts a spacious 23-foot reception room with balcony access, ideal for relaxation and entertainment. Ascending to the third floor, two additional bedrooms provide privacy, one with en-suite facilities, alongside a family bathroom. The top floor includes a generous south-facing private decked roof terrace, perfect for outdoor gatherings and panoramic views.